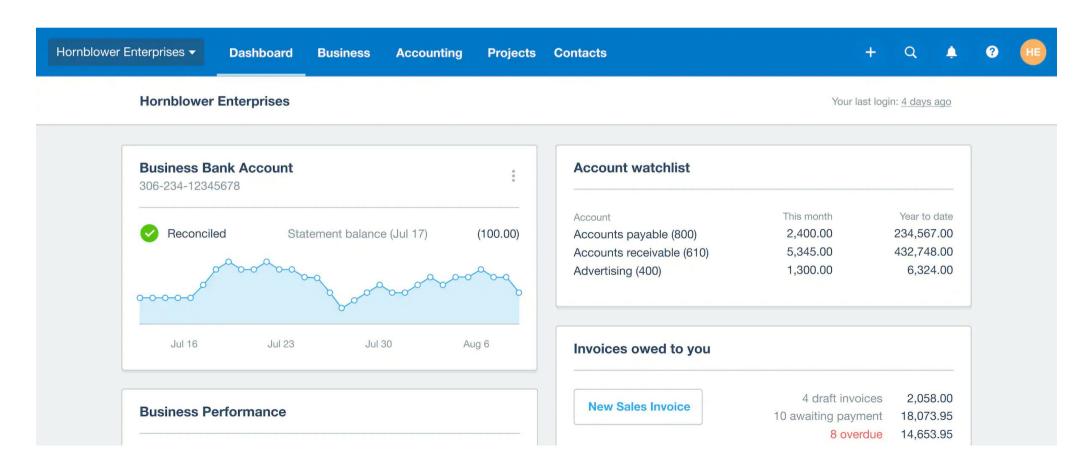

## SOFTWARE SCREENSHOTS

| ornblower Enterprises - Dashboard Accounting Contacts                              |                                                                 |                                            |                       | ٠  | ? | HE |
|------------------------------------------------------------------------------------|-----------------------------------------------------------------|--------------------------------------------|-----------------------|----|---|----|
| Partner Edition Demo (Cashbook Client role)                                        |                                                                 |                                            |                       |    |   |    |
| The Xero Dashboard is an instan<br>Check out our short video to qui                |                                                                 |                                            | ×                     |    |   |    |
| See our help article to learn more                                                 |                                                                 |                                            |                       |    |   |    |
| BNZ Cheque Account :<br>02-0102-0345678-000                                        | Account watchlist                                               |                                            |                       |    |   |    |
| Reconcile 8 items Balance in Xero 21,008.63<br>Statement balance (Mar 8) 15,912.63 | Account<br>Entertainment (420)<br>Sales (200)<br>Supplies (430) | This month<br>0.00<br>5,775.87<br>3.615.81 | 9,162.8               | 4  |   |    |
|                                                                                    | Solbbues (430)                                                  | 3,015.01                                   | 9,102.0               | 10 |   |    |
| Feb 9 Feb 16 Feb 23 Mar 1 Mar 8                                                    | Expense claims                                                  |                                            |                       |    |   |    |
| Kiwibank Savings Account :<br>38-0908-7654321-500                                  | New claim                                                       | 1 draft<br>1 to review<br>1 to pay         | 0.0<br>243.9<br>457.8 | 92 |   |    |
| No transactions imported Statement belong (0.500.00)                               | Recent submissions                                              |                                            | Tot                   | al |   |    |