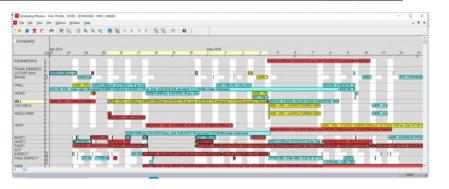

BUSINESS (1-250 EMPLOYEES) | ×                                                                      |
| SYSTEM HOSTING                   |                                                                        |
| CLOUD                            | ✓                                                                      |
| INSTALLED ON PREMISE             | ×                                                                      |
| FURTHER INFORMATION              |                                                                        |
| PRICING                          | \$4,000 per concurrent user license can be used for budgetary purposes |
| IMPLEMENTATION TIMEFRAME         | 4-6 Months                                                             |



## **SOFTWARE SCREENSHOTS**