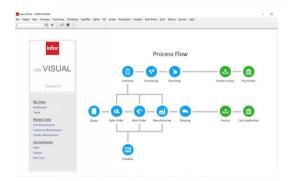

ALL BUSINESS (1-250 EMPLOYEES) | ×                                                                      |
| SYSTEM HOSTING                   |                                                                        |
| CLOUD                            | ✓                                                                      |
| INSTALLED ON PREMISE             | ×                                                                      |
| FURTHER INFORMATION              |                                                                        |
| PRICING                          | \$4,000 per concurrent user license can be used for budgetary purposes |
| IMPLEMENTATION TIMEFRAME         | 4-6 Months                                                             |



## **SOFTWARE SCREENSHOTS**