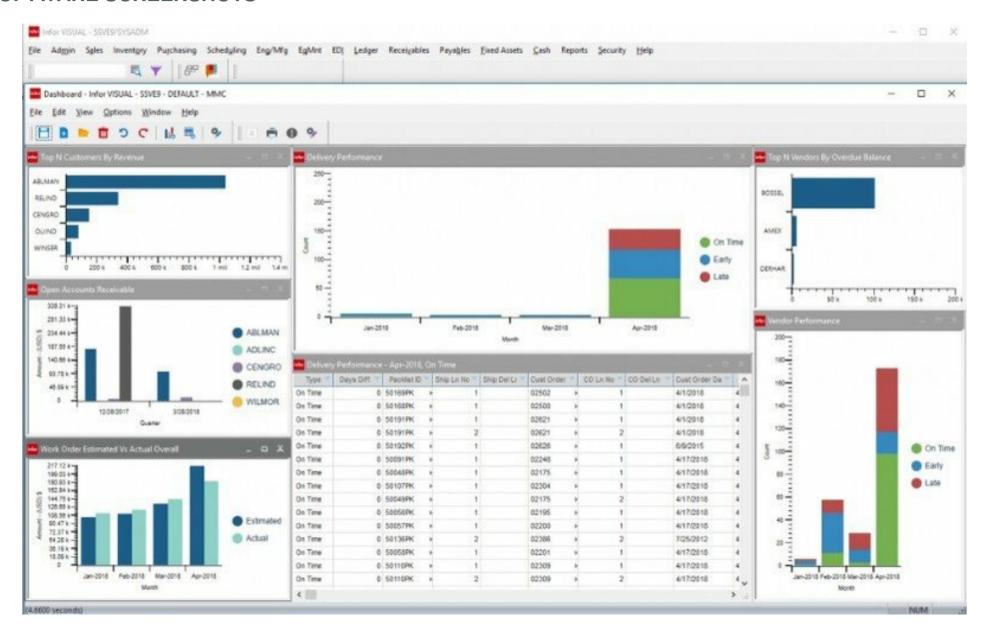

SMALL BUSINESS (1-250 EMPLOYEES) | ×                                                                      |
| SYSTEM HOSTING                   |                                                                        |
| CLOUD                            | ✓                                                                      |
| INSTALLED ON PREMISE             | ×                                                                      |
| FURTHER INFORMATION              |                                                                        |
| PRICING                          | \$4,000 per concurrent user license can be used for budgetary purposes |
| IMPLEMENTATION TIMEFRAME         | 4-6 Months                                                             |



## **SOFTWARE SCREENSHOTS**