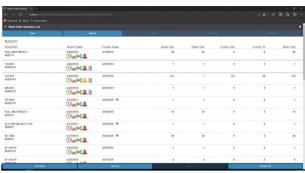

L BUSINESS (1-250 EMPLOYEES) | ×                                                                      |
| SYSTEM HOSTING                   |                                                                        |
| CLOUD                            | ✓                                                                      |
| INSTALLED ON PREMISE             | ×                                                                      |
| FURTHER INFORMATION              |                                                                        |
| PRICING                          | \$4,000 per concurrent user license can be used for budgetary purposes |
| IMPLEMENTATION TIMEFRAME         | 4-6 Months                                                             |



## **SOFTWARE SCREENSHOTS**