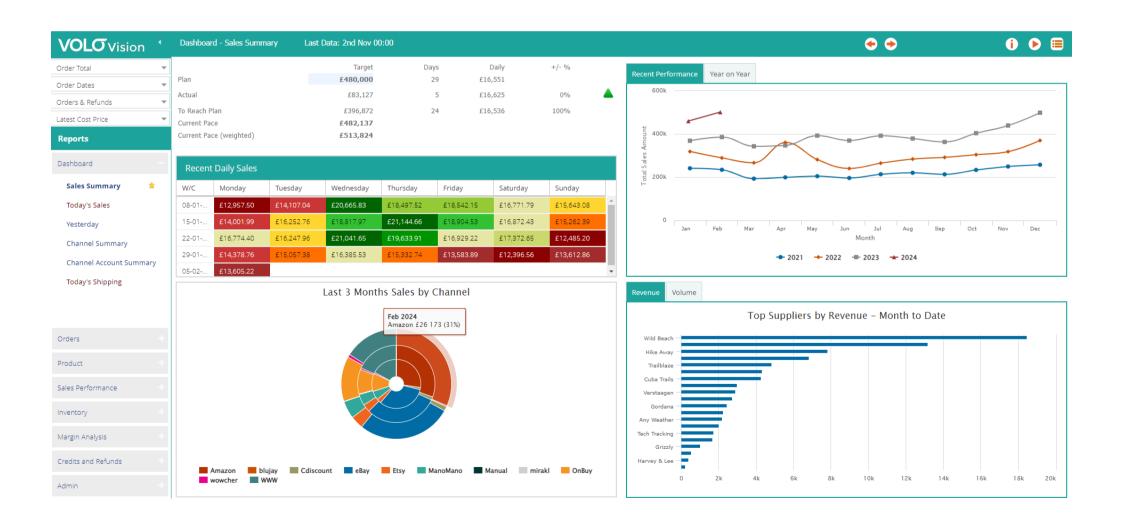

N MANAGEMENT         | <b>✓</b> |
| WAREHOUSE MANAGEMENT            | ✓        |
|                                 |          |

| ASSET MANAGEMENT                 | × |
|----------------------------------|---|
| DOCUMENT MANAGEMENT              | × |
| CUSTOMER SUITABILITY             |   |
| ENTERPRISE (1000+ EMPLOYEES)     | × |
| MEDIUM SIZE (251-1000 EMPLOYEES) | ✓ |
| SMALL BUSINESS (1-250 EMPLOYEES) | ✓ |
| ADDITIONAL PRODUCT INFO          |   |
| MULTI LANGUAGE                   | ✓ |
| MULTI CURRENCY                   | ✓ |
| CUSTOMIZABLE                     | × |
| SYSTEM HOSTING                   |   |
| CLOUD                            | ✓ |
| INSTALLED ON PREMISE             | × |
| FURTHER INFORMATION              |   |



### Adventures in ecommerce

# SOFTWARE SCREENSHOTS