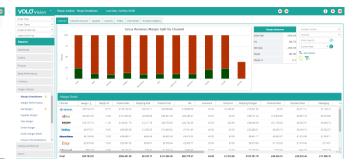

GEMENT         | <b>✓</b> |
| WAREHOUSE MANAGEMENT            | ✓        |
|                                 |          |

| ASSET MANAGEMENT                 | × |
|----------------------------------|---|
| DOCUMENT MANAGEMENT              | × |
| CUSTOMER SUITABILITY             |   |
| ENTERPRISE (1000+ EMPLOYEES)     | × |
| MEDIUM SIZE (251-1000 EMPLOYEES) | ✓ |
| SMALL BUSINESS (1-250 EMPLOYEES) | ✓ |
| ADDITIONAL PRODUCT INFO          |   |
| MULTI LANGUAGE                   | ✓ |
| MULTI CURRENCY                   | ✓ |
| CUSTOMIZABLE                     | × |
| SYSTEM HOSTING                   |   |
| CLOUD                            | ✓ |
| INSTALLED ON PREMISE             | × |
| FURTHER INFORMATION              |   |



### Adventures in ecommerce

# SOFTWARE SCREENSHOTS