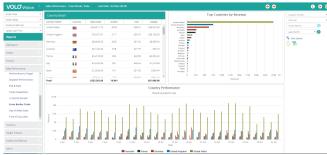

NAGEMENT         | <b>✓</b> |
| WAREHOUSE MANAGEMENT            | ✓        |
|                                 |          |

| ASSET MANAGEMENT                 | × |
|----------------------------------|---|
| DOCUMENT MANAGEMENT              | × |
| CUSTOMER SUITABILITY             |   |
| ENTERPRISE (1000+ EMPLOYEES)     | × |
| MEDIUM SIZE (251-1000 EMPLOYEES) | ✓ |
| SMALL BUSINESS (1-250 EMPLOYEES) | ✓ |
| ADDITIONAL PRODUCT INFO          |   |
| MULTI LANGUAGE                   | ✓ |
| MULTI CURRENCY                   | ✓ |
| CUSTOMIZABLE                     | × |
| SYSTEM HOSTING                   |   |
| CLOUD                            | ✓ |
| INSTALLED ON PREMISE             | × |
| FURTHER INFORMATION              |   |



### Adventures in ecommerce

# SOFTWARE SCREENSHOTS