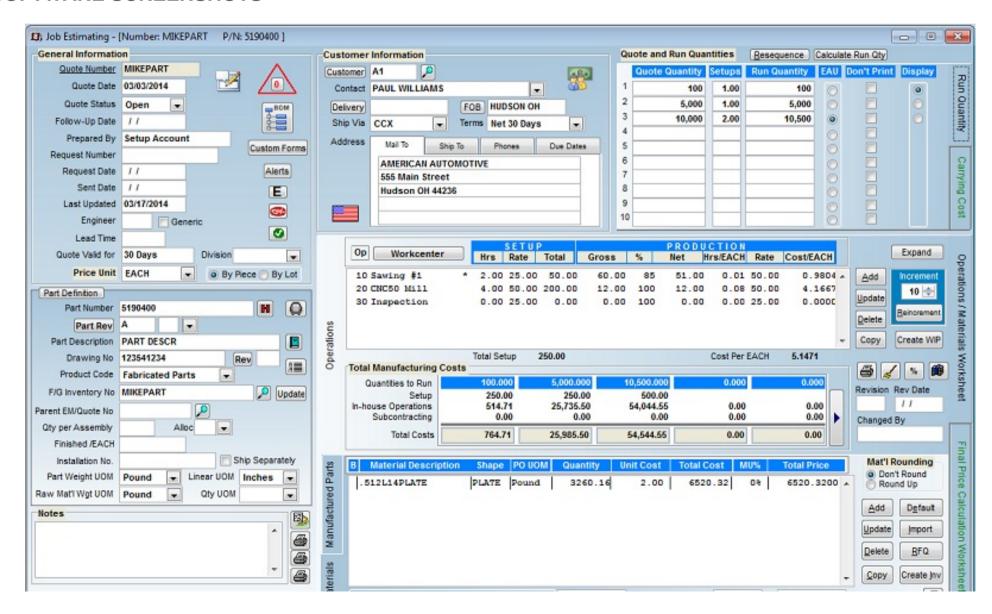

---------|---------------|
| CUSTOMER SUITABILITY                 |               |
| ENTERPRISE (1000+ EMPLOYEES)         | ×             |
| MEDIUM SIZE (251-1000 EMPLOYEES)     | ✓             |
| SMALL BUSINESS (1-250 EMPLOYEES)     | ✓             |
| ADDITIONAL PRODUCT INFO              |               |
| MULTI LANGUAGE                       | ×             |
| MULTI CURRENCY                       | ✓             |
| CUSTOMIZABLE                         | ✓             |
| SYSTEM HOSTING                       |               |
| CLOUD                                | ×             |
| INSTALLED ON PREMISE                 | ✓             |
| FURTHER INFORMATION                  |               |
| PRICING                              | Not Available |



## **SOFTWARE SCREENSHOTS**