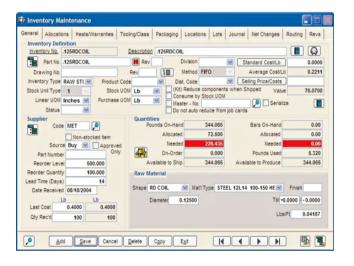

---|---------------|
| CUSTOMER SUITABILITY                 |               |
| ENTERPRISE (1000+ EMPLOYEES)         | ×             |
| MEDIUM SIZE (251-1000 EMPLOYEES)     | ✓             |
| SMALL BUSINESS (1-250 EMPLOYEES)     | ✓             |
| ADDITIONAL PRODUCT INFO              |               |
| MULTI LANGUAGE                       | ×             |
| MULTI CURRENCY                       | ✓             |
| CUSTOMIZABLE                         | ✓             |
| SYSTEM HOSTING                       |               |
| CLOUD                                | ×             |
| INSTALLED ON PREMISE                 | ✓             |
| FURTHER INFORMATION                  |               |
| PRICING                              | Not Available |



## **SOFTWARE SCREENSHOTS**