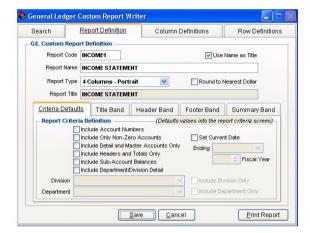

-----|---------------|
| CUSTOMER SUITABILITY                 |               |
| ENTERPRISE (1000+ EMPLOYEES)         | ×             |
| MEDIUM SIZE (251-1000 EMPLOYEES)     | ✓             |
| SMALL BUSINESS (1-250 EMPLOYEES)     | ✓             |
| ADDITIONAL PRODUCT INFO              |               |
| MULTI LANGUAGE                       | ×             |
| MULTI CURRENCY                       | ✓             |
| CUSTOMIZABLE                         | ✓             |
| SYSTEM HOSTING                       |               |
| CLOUD                                | ×             |
| INSTALLED ON PREMISE                 | ✓             |
| FURTHER INFORMATION                  |               |
| PRICING                              | Not Available |



## **SOFTWARE SCREENSHOTS**