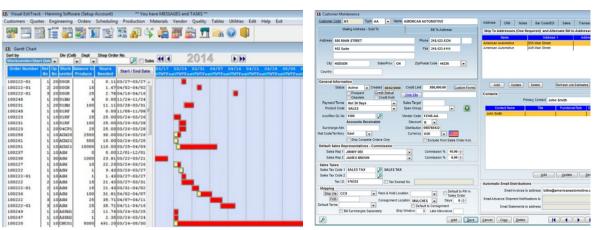

-|---------------|
| CUSTOMER SUITABILITY                 |               |
| ENTERPRISE (1000+ EMPLOYEES)         | ×             |
| MEDIUM SIZE (251-1000 EMPLOYEES)     | ✓             |
| SMALL BUSINESS (1-250 EMPLOYEES)     | ✓             |
| ADDITIONAL PRODUCT INFO              |               |
| MULTI LANGUAGE                       | ×             |
| MULTI CURRENCY                       | ✓             |
| CUSTOMIZABLE                         | ✓             |
| SYSTEM HOSTING                       |               |
| CLOUD                                | ×             |
| INSTALLED ON PREMISE                 | ✓             |
| FURTHER INFORMATION                  |               |
| PRICING                              | Not Available |



## **SOFTWARE SCREENSHOTS**