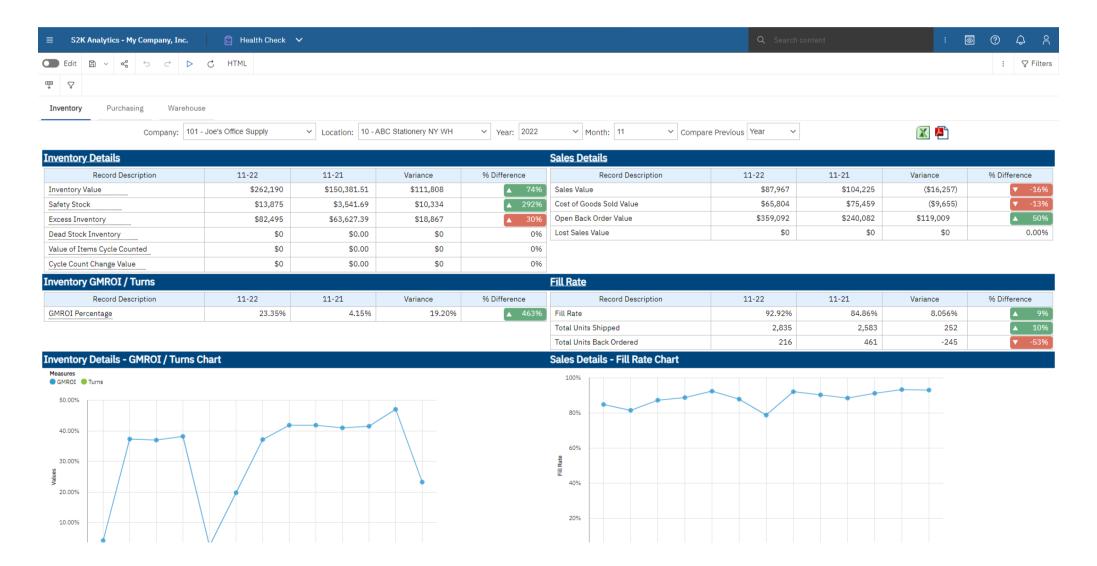

## **SOFTWARE SCREENSHOTS**

2021 - 11 2021 - 12 2022 - 01 2022 - 02 2022 - 03 2022 - 04 2022 - 05 2022 - 06 2022 - 07 2022 - 08 2022 - 09 2022 - 10 2022 - 11

Period