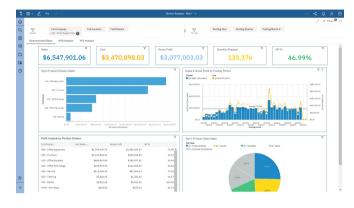

## SOFTWARE SCREENSHOTS

| S2K Sma   | rt Center            |                                      |                |                             |                          |                          |                 |               |         |               |                      |                         | @   ⊞               |
|-----------|----------------------|--------------------------------------|----------------|-----------------------------|--------------------------|--------------------------|-----------------|---------------|---------|---------------|----------------------|-------------------------|---------------------|
| mer Info  | Sales                |                                      |                |                             |                          |                          |                 |               |         |               |                      |                         |                     |
| omers     | Galdo                |                                      |                |                             |                          |                          |                 |               |         |               |                      |                         | Actions•            |
|           |                      |                                      |                |                             |                          |                          |                 |               |         |               |                      |                         |                     |
|           |                      | A.A.A. Lighting Corp.<br>AAABNY1     |                | Open Date:                  | 3/26/09                  | 3/26/09                  |                 | Currency      |         |               | Customer Aging Chart |                         | J Chart             |
|           |                      |                                      |                | Ship-to:                    |                          |                          | Terms:          |               | Net 30  |               |                      | Current, \$0<br>(5, \$0 |                     |
|           |                      | lewes Street<br>oklyn, New York 1121 | 1              | Ship Via:                   | Roadway                  |                          | Tax ID:         |               | 4%      |               | 60 Days, \$1.9K      |                         | Future, \$2.5K      |
|           | U.S.                 |                                      | 1              | Location:                   | ABC Station              | ery NY WH                | Order Discount: |               | 4%      |               |                      |                         |                     |
|           |                      | 718-555-8520                         |                | Last Paid Amount            |                          | \$10,202.71              | Future:         |               |         | \$2,474.97    |                      |                         |                     |
|           |                      | 718-555-8520                         |                | Last Paid Date:             | 2/3/23                   |                          | Current:        |               |         | \$0.00        |                      |                         |                     |
| ct Name:  | <b>M</b> :           | jkeyes@aaalit.com<br>MrSidRothMr     |                | Last Order Date:            | 4/11/23                  |                          | Over 30 Days:   |               |         | \$0.00        |                      |                         |                     |
| ory:      |                      | Northeast                            |                | Last Invoice Date:          | 4/27/23                  |                          | Over 60 Days:   |               |         | \$1,872.60    | 90 Days, \$1.6K      |                         |                     |
| mer Class |                      | Horneust                             |                | Average Days:               |                          | 156                      | Over 90 Days:   |               |         | \$1,642.64    |                      |                         |                     |
| ep 1:     |                      | William Smith                        |                | High Balance                |                          | \$54,958.42              | Over 120 Days:  |               |         | \$3,474.84    |                      |                         |                     |
| ep 2:     |                      |                                      |                | High Balance Date:          | 8/10/21                  |                          | A/R Balance:    |               |         | \$9,465.05    |                      |                         | └- 120 Days, \$3.5K |
| Group:    |                      |                                      |                | High Payment:               |                          | \$31,635.64              | Open Orders:    |               |         | \$6,046.45    |                      |                         |                     |
| t:        |                      |                                      |                | High Payment Date:          | 1/3/22                   |                          | Total:          |               |         | \$15,511.50   |                      |                         |                     |
|           |                      |                                      |                | High Order Total:           |                          | \$12,107.48              | Credit Limit:   |               |         | \$0.00        |                      |                         |                     |
|           |                      |                                      |                | High Order Date:            | 1/17/18                  |                          | Avail. Credit:  |               |         | **NO LIMIT ** |                      |                         |                     |
| mer Opei  | n Order Ope          | en Order Item Op                     | oen A/R Custom | er Check History Customer N | otes                     |                          |                 |               |         |               |                      |                         |                     |
| mer Op    | en Order             |                                      |                |                             |                          |                          |                 |               |         |               |                      |                         |                     |
|           |                      |                                      |                |                             |                          |                          |                 |               |         |               |                      |                         | Max Rows: [10]      |
| on        | Order #              | Туре                                 | Ship To #      | Ship To Name                | Status                   | Customer PO              |                 | Opportunity # | Ordered | Shipped       | Order Total          | Balance Due             | Ship Via            |
|           | 116065-1             | Order                                |                | A.A.A. Lighting Corp.       | Open Order               | 5656341989               |                 | 0             | 9/13/22 | 0             | \$208.46             | \$208.46                | UPS Ground          |
|           | 115964-1             | Order                                |                | A.A.A. Lighting Corp.       | Open Order               | 5656341899               |                 | 0             | 8/1/22  | 0             | \$416.93             | \$416.93                | CR England          |
|           |                      | Order                                |                | A.A.A. Lighting Corp.       | Open Order               | 56563 <mark>41814</mark> |                 | 0             | 7/1/22  | 0             | \$434.30             | \$434.30                | Federal Express     |
|           | 115854-1             |                                      |                | A.A.A. Lighting Corp.       | Open Order               | 5656341813               |                 | 0             | 5/2/22  | 0             | \$416.93             | \$416.93                | JB Hunt             |
|           | 115854-1<br>115662-1 | Order                                |                | 5 5 1                       |                          |                          |                 | 0             | 3/1/22  | 0             | \$208.46             | \$208.46                |                     |
|           |                      | Order<br>Order                       |                | A.A.A. Lighting Corp.       | Open Order               | 5656341798               |                 | 0             | 3/1/22  | 0             | \$200.40             | \$208.40                | Yellow Freight      |
|           | 115662-1             |                                      |                |                             | Open Order<br>Open Order | 5656341798<br>5656341794 |                 | 0             | 12/9/21 | 0             | \$208.46             | \$208.46                | Best Way            |