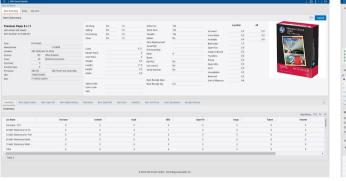

## SOFTWARE SCREENSHOTS

| S2K Sma   | rt Center            |                                      |                |                             |                          |                          |                 |               |         |               |                      |                         | @   ⊞               |
|-----------|----------------------|--------------------------------------|----------------|-----------------------------|--------------------------|--------------------------|-----------------|---------------|---------|---------------|----------------------|-------------------------|---------------------|
| mer Info  | Sales                |                                      |                |                             |                          |                          |                 |               |         |               |                      |                         |                     |
| omers     | Galdo                |                                      |                |                             |                          |                          |                 |               |         |               |                      |                         | Actions•            |
|           |                      |                                      |                |                             |                          |                          |                 |               |         |               |                      |                         |                     |
|           |                      | A.A.A. Lighting Corp.<br>AAABNY1     |                | Open Date:                  | 3/26/09                  | 3/26/09                  |                 | Currency      |         |               | Customer Aging Chart |                         | J Chart             |
|           |                      |                                      |                | Ship-to:                    |                          |                          | Terms:          |               | Net 30  |               |                      | Current, \$0<br>(5, \$0 |                     |
|           |                      | lewes Street<br>oklyn, New York 1121 | 1              | Ship Via:                   | Roadway                  |                          | Tax ID:         |               | 4%      |               | 60 Days, \$1.9K      |                         | Future, \$2.5K      |
|           | U.S.                 |                                      | 1              | Location:                   | ABC Station              | ery NY WH                | Order Discount: |               | 4%      |               |                      |                         |                     |
|           |                      | 718-555-8520                         |                | Last Paid Amount            |                          | \$10,202.71              | Future:         |               |         | \$2,474.97    |                      |                         |                     |
|           |                      | 718-555-8520                         |                | Last Paid Date:             | 2/3/23                   |                          | Current:        |               |         | \$0.00        |                      |                         |                     |
| ct Name:  | <b>M</b> :           | jkeyes@aaalit.com<br>MrSidRothMr     |                | Last Order Date:            | 4/11/23                  |                          | Over 30 Days:   |               |         | \$0.00        |                      |                         |                     |
| ory:      |                      | Northeast                            |                | Last Invoice Date:          | 4/27/23                  |                          | Over 60 Days:   |               |         | \$1,872.60    | 90 Days, \$1.6K      |                         |                     |
| mer Class |                      | Horneust                             |                | Average Days:               |                          | 156                      | Over 90 Days:   |               |         | \$1,642.64    |                      |                         |                     |
| ep 1:     |                      | William Smith                        |                | High Balance                |                          | \$54,958.42              | Over 120 Days:  |               |         | \$3,474.84    |                      |                         |                     |
| ep 2:     |                      |                                      |                | High Balance Date:          | 8/10/21                  |                          | A/R Balance:    |               |         | \$9,465.05    |                      |                         | └- 120 Days, \$3.5K |
| Group:    |                      |                                      |                | High Payment:               |                          | \$31,635.64              | Open Orders:    |               |         | \$6,046.45    |                      |                         |                     |
| t:        |                      |                                      |                | High Payment Date:          | 1/3/22                   |                          | Total:          |               |         | \$15,511.50   |                      |                         |                     |
|           |                      |                                      |                | High Order Total:           |                          | \$12,107.48              | Credit Limit:   |               |         | \$0.00        |                      |                         |                     |
|           |                      |                                      |                | High Order Date:            | 1/17/18                  |                          | Avail. Credit:  |               |         | **NO LIMIT ** |                      |                         |                     |
| mer Opei  | n Order Ope          | en Order Item Op                     | oen A/R Custom | er Check History Customer N | otes                     |                          |                 |               |         |               |                      |                         |                     |
| mer Op    | en Order             |                                      |                |                             |                          |                          |                 |               |         |               |                      |                         |                     |
|           |                      |                                      |                |                             |                          |                          |                 |               |         |               |                      |                         | Max Rows: [10]      |
| on        | Order #              | Туре                                 | Ship To #      | Ship To Name                | Status                   | Customer PO              |                 | Opportunity # | Ordered | Shipped       | Order Total          | Balance Due             | Ship Via            |
|           | 116065-1             | Order                                |                | A.A.A. Lighting Corp.       | Open Order               | 5656341989               |                 | 0             | 9/13/22 | 0             | \$208.46             | \$208.46                | UPS Ground          |
|           | 115964-1             | Order                                |                | A.A.A. Lighting Corp.       | Open Order               | 5656341899               |                 | 0             | 8/1/22  | 0             | \$416.93             | \$416.93                | CR England          |
|           |                      | Order                                |                | A.A.A. Lighting Corp.       | Open Order               | 56563 <mark>41814</mark> |                 | 0             | 7/1/22  | 0             | \$434.30             | \$434.30                | Federal Express     |
|           | 115854-1             |                                      |                | A.A.A. Lighting Corp.       | Open Order               | 5656341813               |                 | 0             | 5/2/22  | 0             | \$416.93             | \$416.93                | JB Hunt             |
|           | 115854-1<br>115662-1 | Order                                |                | 5 5 1                       |                          |                          |                 | 0             | 3/1/22  | 0             | \$208.46             | \$208.46                |                     |
|           |                      | Order<br>Order                       |                | A.A.A. Lighting Corp.       | Open Order               | 5656341798               |                 | 0             | 3/1/22  | 0             | \$200.40             | \$208.40                | Yellow Freight      |
|           | 115662-1             |                                      |                |                             | Open Order<br>Open Order | 5656341798<br>5656341794 |                 | 0             | 12/9/21 | 0             | \$208.46             | \$208.46                | Best Way            |

| <ul> <li>114793-1</li> <li>114647-1</li> </ul> | Order | A.A.A. Lighting Corp. | Open Order | 5656341622 | 0 | 8/2/21  |   |          |          |                         |
|------------------------------------------------|-------|-----------------------|------------|------------|---|---------|---|----------|----------|-------------------------|
| 114647-1                                       |       |                       |            |            |   | 0/2/21  | 0 | \$416.93 | \$416.93 | Best Way                |
| 1140471                                        | Order | A.A.A. Lighting Corp. | Open Order | 5656341579 | 0 | 6/10/21 | 0 | \$416.93 | \$416.93 | Consolidated Freightway |
|                                                |       |                       |            |            |   |         |   |          |          |                         |