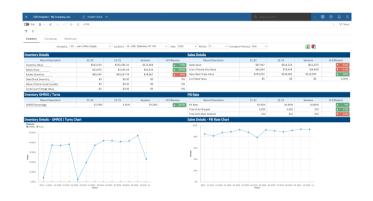

## SOFTWARE SCREENSHOTS

| S2K Sma   | rt Center            |                                      |                |                             |                          |                          |                 |               |         |               |                      |                         | @   ⊞               |
|-----------|----------------------|--------------------------------------|----------------|-----------------------------|--------------------------|--------------------------|-----------------|---------------|---------|---------------|----------------------|-------------------------|---------------------|
| mer Info  | Sales                |                                      |                |                             |                          |                          |                 |               |         |               |                      |                         |                     |
| omers     | Galdo                |                                      |                |                             |                          |                          |                 |               |         |               |                      |                         | Actions•            |
|           |                      |                                      |                |                             |                          |                          |                 |               |         |               |                      |                         |                     |
|           |                      | A.A.A. Lighting Corp.<br>AAABNY1     |                | Open Date:                  | 3/26/09                  | 3/26/09                  |                 | Currency      |         |               | Customer Aging Chart |                         | J Chart             |
|           |                      |                                      |                | Ship-to:                    |                          |                          | Terms:          |               | Net 30  |               |                      | Current, \$0<br>(5, \$0 |                     |
|           |                      | lewes Street<br>oklyn, New York 1121 | 1              | Ship Via:                   | Roadway                  |                          | Tax ID:         |               | 4%      |               | 60 Days, \$1.9K      |                         | Future, \$2.5K      |
|           | U.S.                 |                                      | 1              | Location:                   | ABC Station              | ery NY WH                | Order Discount: |               | 4%      |               |                      |                         |                     |
|           |                      | 718-555-8520                         |                | Last Paid Amount            |                          | \$10,202.71              | Future:         |               |         | \$2,474.97    |                      |                         |                     |
|           |                      | 718-555-8520                         |                | Last Paid Date:             | 2/3/23                   |                          | Current:        |               |         | \$0.00        |                      |                         |                     |
| ct Name:  | <b>M</b> :           | jkeyes@aaalit.com<br>MrSidRothMr     |                | Last Order Date:            | 4/11/23                  |                          | Over 30 Days:   |               |         | \$0.00        |                      |                         |                     |
| ory:      |                      | Northeast                            |                | Last Invoice Date:          | 4/27/23                  |                          | Over 60 Days:   |               |         | \$1,872.60    | 90 Days, \$1.6K      |                         |                     |
| mer Class |                      | Horneust                             |                | Average Days:               |                          | 156                      | Over 90 Days:   |               |         | \$1,642.64    |                      |                         |                     |
| ep 1:     |                      | William Smith                        |                | High Balance                |                          | \$54,958.42              | Over 120 Days:  |               |         | \$3,474.84    |                      |                         |                     |
| ep 2:     |                      |                                      |                | High Balance Date:          | 8/10/21                  |                          | A/R Balance:    |               |         | \$9,465.05    |                      |                         | └- 120 Days, \$3.5K |
| Group:    |                      |                                      |                | High Payment:               |                          | \$31,635.64              | Open Orders:    |               |         | \$6,046.45    |                      |                         |                     |
| t:        |                      |                                      |                | High Payment Date:          | 1/3/22                   |                          | Total:          |               |         | \$15,511.50   |                      |                         |                     |
|           |                      |                                      |                | High Order Total:           |                          | \$12,107.48              | Credit Limit:   |               |         | \$0.00        |                      |                         |                     |
|           |                      |                                      |                | High Order Date:            | 1/17/18                  |                          | Avail. Credit:  |               |         | **NO LIMIT ** |                      |                         |                     |
| mer Opei  | n Order Ope          | en Order Item Op                     | oen A/R Custom | er Check History Customer N | otes                     |                          |                 |               |         |               |                      |                         |                     |
| mer Op    | en Order             |                                      |                |                             |                          |                          |                 |               |         |               |                      |                         |                     |
|           |                      |                                      |                |                             |                          |                          |                 |               |         |               |                      |                         | Max Rows: [10]      |
| on        | Order #              | Туре                                 | Ship To #      | Ship To Name                | Status                   | Customer PO              |                 | Opportunity # | Ordered | Shipped       | Order Total          | Balance Due             | Ship Via            |
|           | 116065-1             | Order                                |                | A.A.A. Lighting Corp.       | Open Order               | 5656341989               |                 | 0             | 9/13/22 | 0             | \$208.46             | \$208.46                | UPS Ground          |
|           | 115964-1             | Order                                |                | A.A.A. Lighting Corp.       | Open Order               | 5656341899               |                 | 0             | 8/1/22  | 0             | \$416.93             | \$416.93                | CR England          |
|           |                      | Order                                |                | A.A.A. Lighting Corp.       | Open Order               | 56563 <mark>41814</mark> |                 | 0             | 7/1/22  | 0             | \$434.30             | \$434.30                | Federal Express     |
|           | 115854-1             |                                      |                | A.A.A. Lighting Corp.       | Open Order               | 5656341813               |                 | 0             | 5/2/22  | 0             | \$416.93             | \$416.93                | JB Hunt             |
|           | 115854-1<br>115662-1 | Order                                |                | 5 5 1                       |                          |                          |                 | 0             | 3/1/22  | 0             | \$208.46             | \$208.46                |                     |
|           |                      | Order<br>Order                       |                | A.A.A. Lighting Corp.       | Open Order               | 5656341798               |                 | 0             | 3/1/22  | 0             | \$200.40             | \$208.40                | Yellow Freight      |
|           | 115662-1             |                                      |                |                             | Open Order<br>Open Order | 5656341798<br>5656341794 |                 | 0             | 12/9/21 | 0             | \$208.46             | \$208.46                | Best Way            |