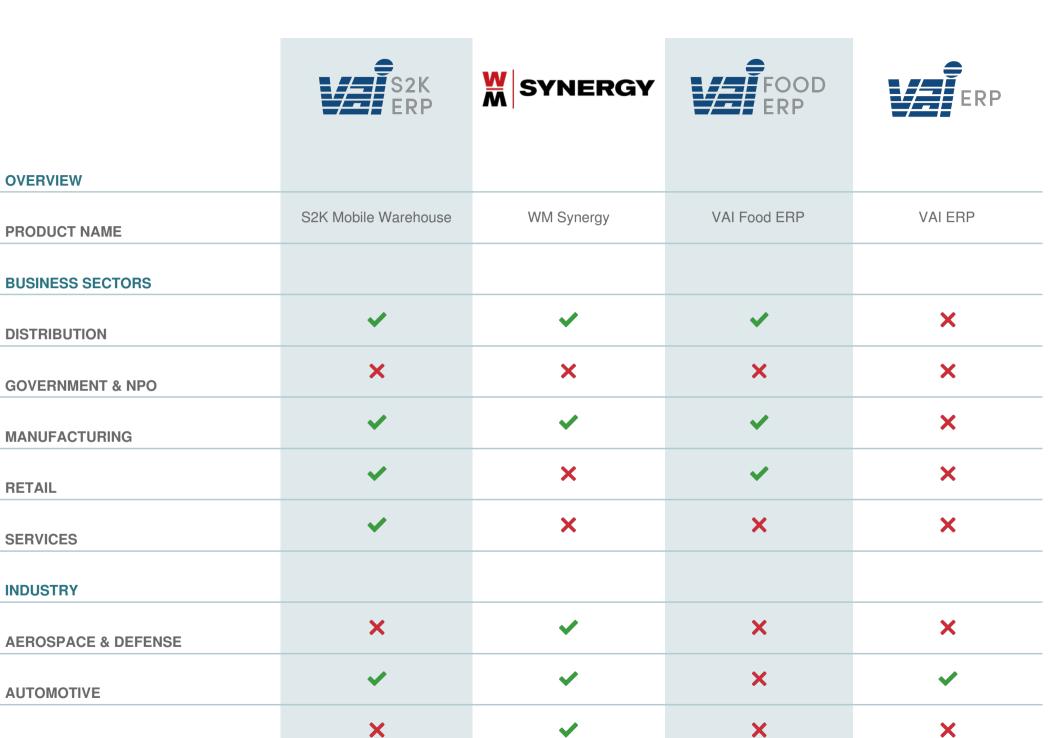

# TOP 20 ERP SOFTWARE

RETAIL

**CHEMICAL** 

| CONSTRUCTION           | × | × | × | × |
|------------------------|---|---|---|---|
| COSMETICS              | ✓ | ~ | × | ~ |
| ELECTRONICS            | ✓ | ~ | × | ~ |
| ENERGY/POWER/UTILITIES | × | × | × | × |
| ENGINEERING            | × | ~ | × | × |
| FASHION                | ~ | ~ | × | ~ |
| FINANCIAL SERVICES     | × | × | × | × |
| FOOD & BEVERAGE        | ✓ | × | ✓ | ~ |
| LOCAL GOVERNMENT       | × | × | × | × |
| MEDIA                  | × | × | × | × |
| MEDICAL & HEALTHCARE   | × | ~ | × | × |
| METALWORKING           | × | ~ | × | × |
| OILFIELD               | × | ~ | × | × |
| PACKAGING              | ✓ | ~ | × | ~ |