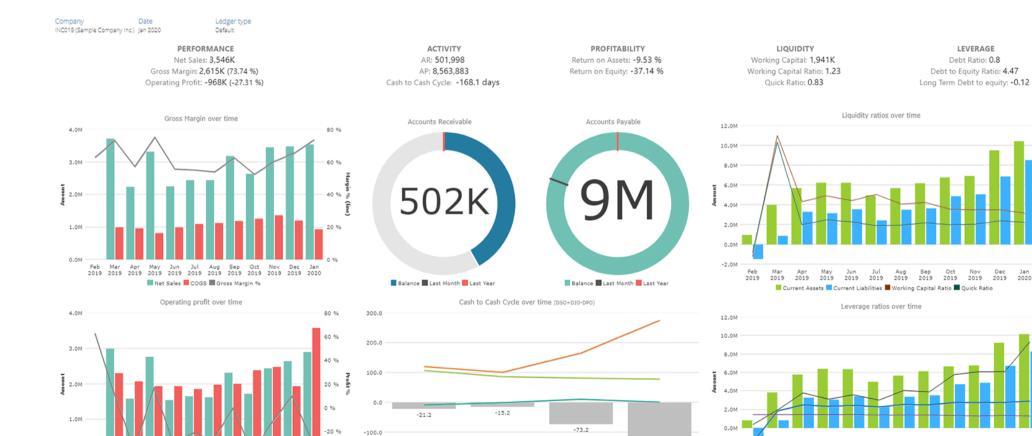

|

| WAREHOUSE MANAGEMENT             | <b>✓</b> |
|----------------------------------|----------|
| ASSET MANAGEMENT                 | ×        |
| DOCUMENT MANAGEMENT              | ✓        |
| CUSTOMER SUITABILITY             |          |
| ENTERPRISE (1000+ EMPLOYEES)     | ✓        |
| MEDIUM SIZE (251-1000 EMPLOYEES) | ✓        |
| SMALL BUSINESS (1-250 EMPLOYEES) | ×        |
| ADDITIONAL PRODUCT INFO          |          |
| MULTI LANGUAGE                   | ✓        |
| MULTI CURRENCY                   | ✓        |
| CUSTOMIZABLE                     | ✓        |
| SYSTEM HOSTING                   |          |
| CLOUD                            | ✓        |
| INSTALLED ON PREMISE             | ×        |
| FURTHER INFORMATION              |          |

# **SOFTWARE SCREENSHOTS**



-200.0

-195.8

LEVERAGE