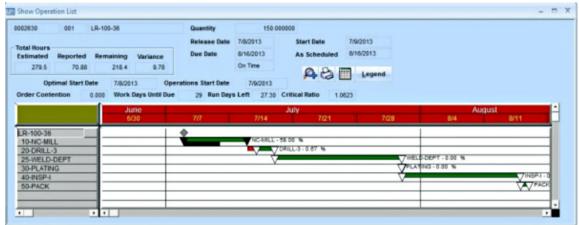

| ×             |
|----------------------------------|---------------|
| CUSTOMER SUITABILITY             |               |
| ENTERPRISE (1000+ EMPLOYEES)     | ×             |
| MEDIUM SIZE (251-1000 EMPLOYEES) | ✓             |
| SMALL BUSINESS (1-250 EMPLOYEES) | ✓             |
| ADDITIONAL PRODUCT INFO          |               |
| MULTI LANGUAGE                   | ×             |
| MULTI CURRENCY                   | ✓             |
| CUSTOMIZABLE                     | ✓             |
| SYSTEM HOSTING                   |               |
| CLOUD                            | ×             |
| INSTALLED ON PREMISE             | ✓             |
| FURTHER INFORMATION              |               |
| PRICING                          | Not Available |



## SOFTWARE SCREENSHOTS