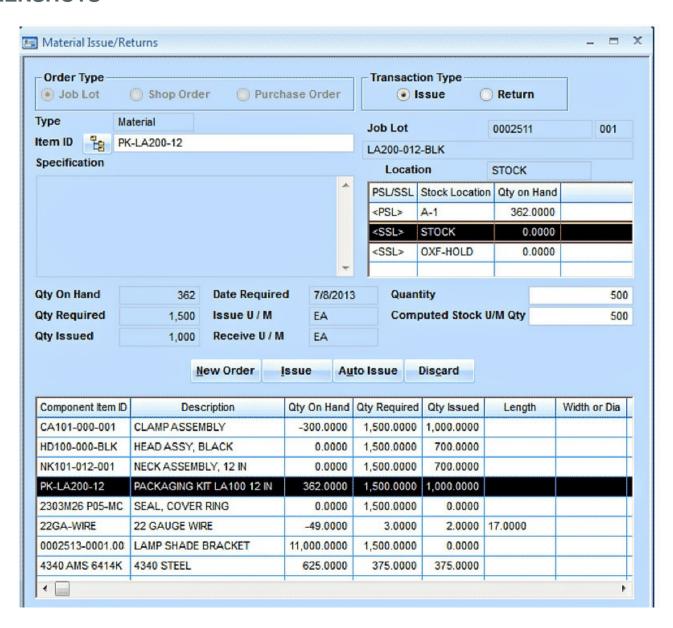

| ×             |
|----------------------------------|---------------|
| CUSTOMER SUITABILITY             |               |
| ENTERPRISE (1000+ EMPLOYEES)     | ×             |
| MEDIUM SIZE (251-1000 EMPLOYEES) | ✓             |
| SMALL BUSINESS (1-250 EMPLOYEES) | ✓             |
| ADDITIONAL PRODUCT INFO          |               |
| MULTI LANGUAGE                   | ×             |
| MULTI CURRENCY                   | ✓             |
| CUSTOMIZABLE                     | ✓             |
| SYSTEM HOSTING                   |               |
| CLOUD                            | ×             |
| INSTALLED ON PREMISE             | ✓             |
| FURTHER INFORMATION              |               |
| PRICING                          | Not Available |



## SOFTWARE SCREENSHOTS