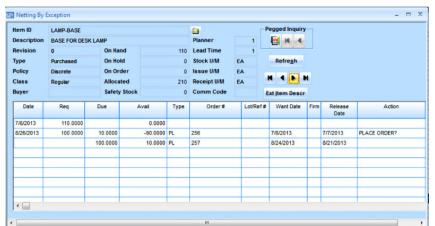

| ×             |
|----------------------------------|---------------|
| CUSTOMER SUITABILITY             |               |
| ENTERPRISE (1000+ EMPLOYEES)     | ×             |
| MEDIUM SIZE (251-1000 EMPLOYEES) | ✓             |
| SMALL BUSINESS (1-250 EMPLOYEES) | ✓             |
| ADDITIONAL PRODUCT INFO          |               |
| MULTI LANGUAGE                   | ×             |
| MULTI CURRENCY                   | ✓             |
| CUSTOMIZABLE                     | ✓             |
| SYSTEM HOSTING                   |               |
| CLOUD                            | ×             |
| INSTALLED ON PREMISE             | ✓             |
| FURTHER INFORMATION              |               |
| PRICING                          | Not Available |



## SOFTWARE SCREENSHOTS