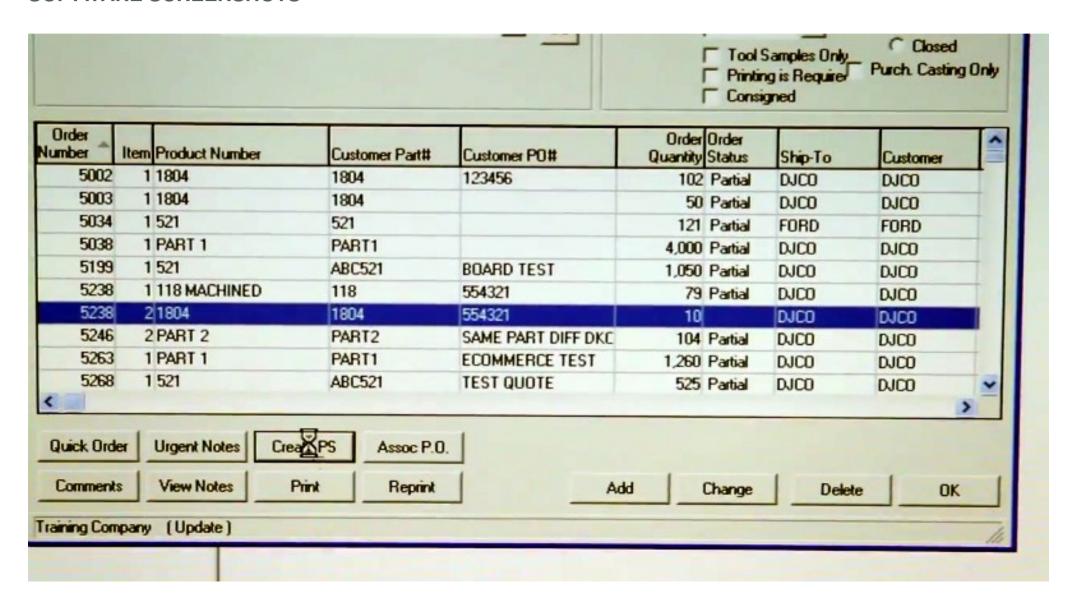

| <b>✓</b>      |
| CUSTOMER SUITABILITY             |               |
| ENTERPRISE (1000+ EMPLOYEES)     | ×             |
| MEDIUM SIZE (251-1000 EMPLOYEES) | ✓             |
| SMALL BUSINESS (1-250 EMPLOYEES) | <b>✓</b>      |
| ADDITIONAL PRODUCT INFO          |               |
| MULTI LANGUAGE                   | ✓             |
| MULTI CURRENCY                   | ✓             |
| CUSTOMIZABLE                     | ✓             |
| SYSTEM HOSTING                   |               |
| CLOUD                            | ✓             |
| INSTALLED ON PREMISE             | ✓             |
| FURTHER INFORMATION              |               |
| PRICING                          | Not Available |
| IMPLEMENTATION TIMEFRAME         | 6-12 Months   |



## SOFTWARE SCREENSHOTS