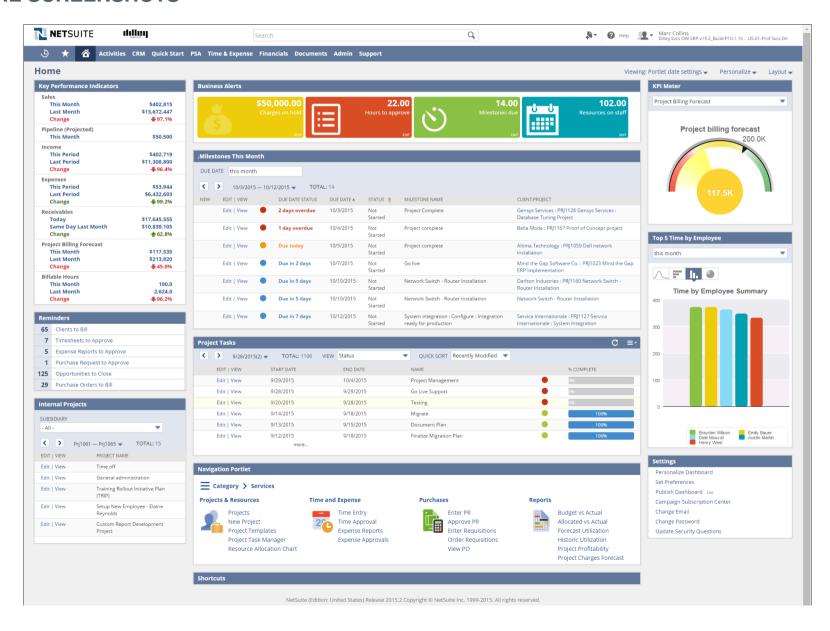

|
| MEDIUM SIZE (251-1000 EMPLOYEES) | ✓                       |
| SMALL BUSINESS (1-250 EMPLOYEES) | ✓                       |
| ADDITIONAL PRODUCT INFO          |                         |
| MULTI LANGUAGE                   | <b>✓</b>                |
| MULTI CURRENCY                   | <b>✓</b>                |
| CUSTOMIZABLE                     | <b>✓</b>                |
| SYSTEM HOSTING                   |                         |
|                                  | <b>✓</b>                |
| CLOUD                            | •                       |
| INSTALLED ON PREMISE             | ×                       |
| FURTHER INFORMATION              |                         |
| PRICING                          | Starting at ~\$10K/year |



## SOFTWARE SCREENSHOTS





A/R Aging Summary