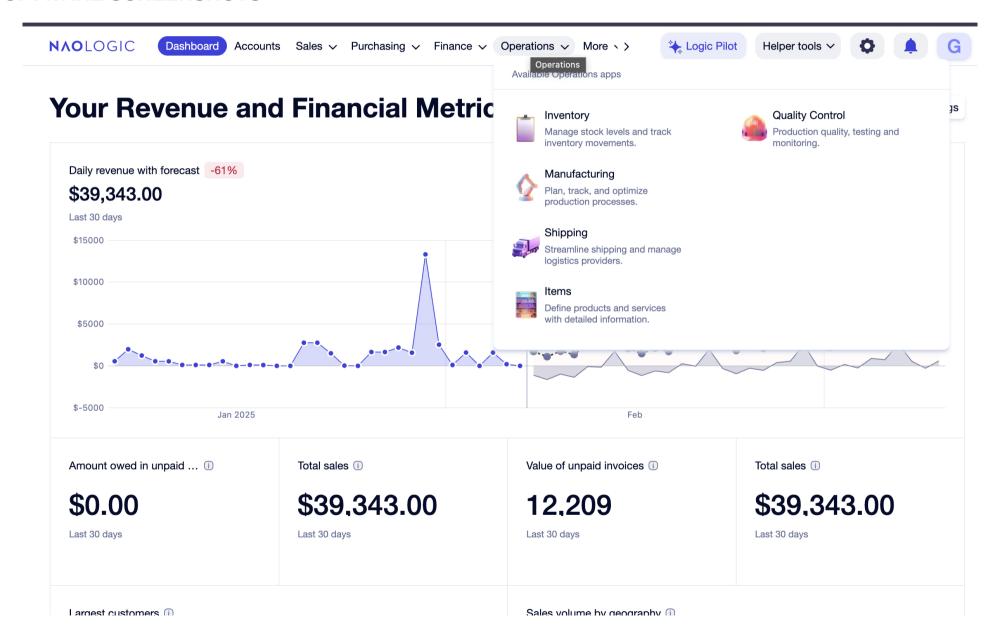

|
| CLOUD                            | ✓                                                                                                     |
| INSTALLED ON PREMISE             | <b>✓</b>                                                                                              |
| FURTHER INFORMATION              |                                                                                                       |
|                                  | Small business: \$69/user/month, Established business: \$125/user/month, Enterprise: \$189/user/month |
| PRICING                          | φτοσ/ασει/πιοπιπ                                                                                      |

## **NAO**LOGIC

#### **SOFTWARE SCREENSHOTS**



#### Inventory settings

Stock
Inventory movements
Movements
Stock Movements
Demand
Reordering rules
Configuration
Locations
Unit of Measure

Warehouses Storage type Putaway rules

#### Movements | 16 Movements

| Q. Start typing to add a filter |                         |                         |           |              |
|---------------------------------|-------------------------|-------------------------|-----------|--------------|
| SOURCE LOCATION                 | :: DESTINATION LOCATION | WAREHOUSE               | ⊞ STATUS  | SCHEDULED    |
| Vendors                         | Stock Miami             | Warehouse Miami         | Completed | Jun 3, 2024  |
| Stock San Francisco             | Customers               | Warehouse San Francisco | Completed | Jun 3, 2024  |
| Vendors