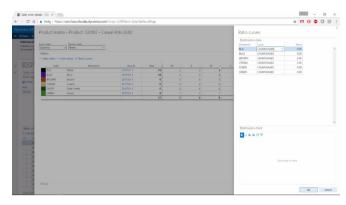

K3|fashion comes with color, size and fit handling – meaning it can deal efficiently with multiple product dimensions. The user can set up an aggregated view of products, using their own parameters, and omnichannel planning features allow real-time visibility of data, giving insight where it is needed by the client.