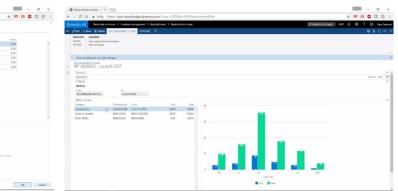

K3|fashion comes with color, size and fit handling – meaning it can deal efficiently with multiple product dimensions. The user can set up an aggregated view of products, using their own parameters, and omnichannel planning features allow real-time visibility of data, giving insight where it is needed by the client.