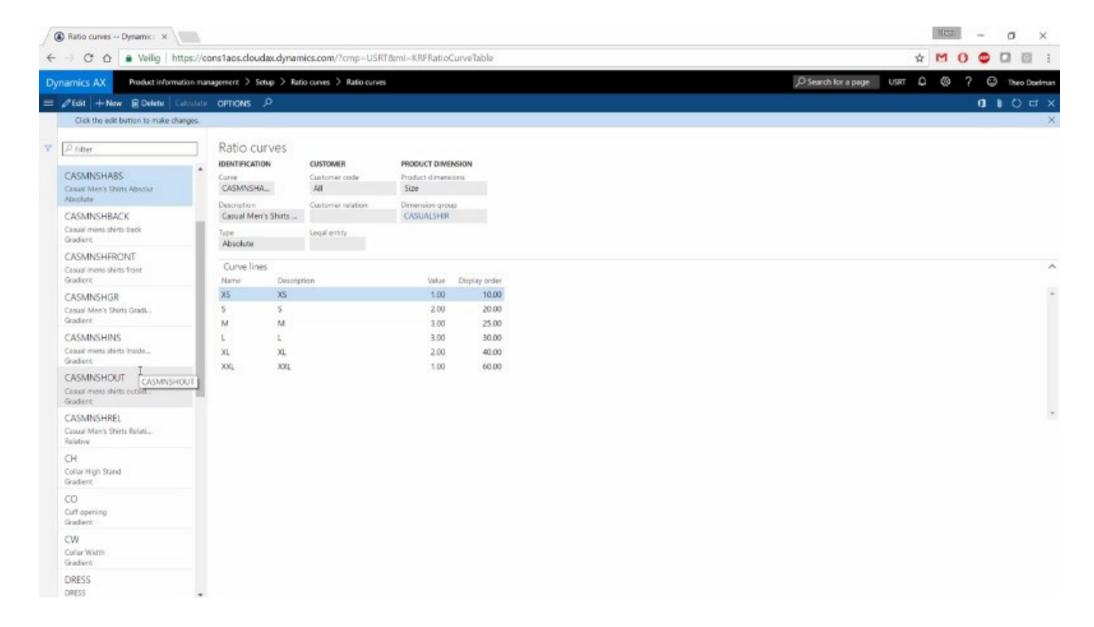

K3|fashion comes with color, size and fit handling – meaning it can deal efficiently with multiple product dimensions. The user can set up an aggregated view of products, using their own parameters, and omnichannel planning features allow real-time visibility of data, giving insight where it is needed by the client.