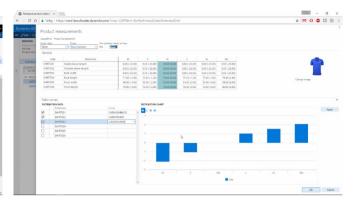

K3|fashion comes with color, size and fit handling – meaning it can deal efficiently with multiple product dimensions. The user can set up an aggregated view of products, using their own parameters, and omnichannel planning features allow real-time visibility of data, giving insight where it is needed by the client.