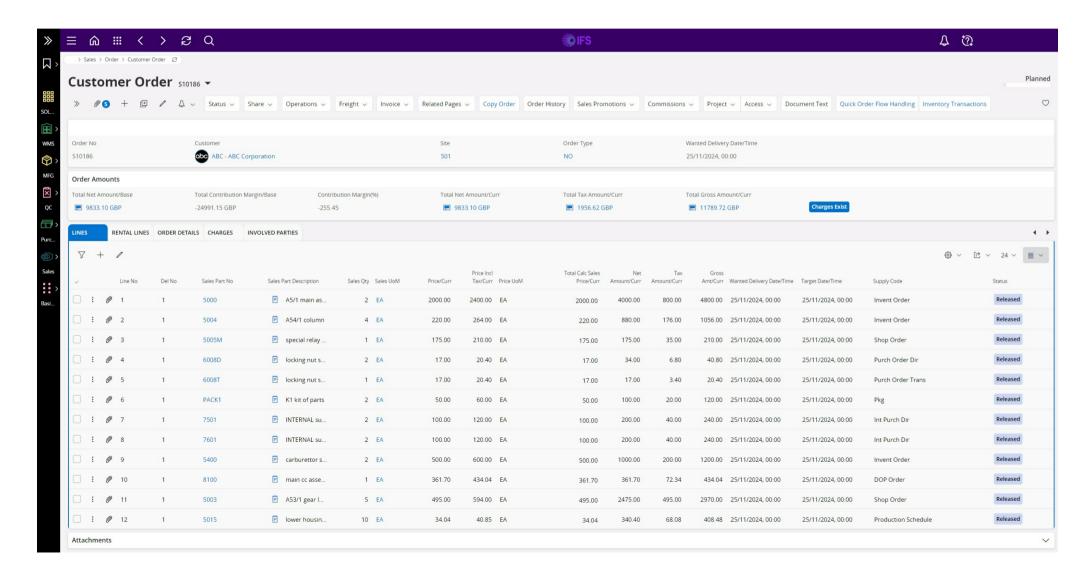

| <b>✓</b>      |
| DOCUMENT MANAGEMENT              | ✓             |
| CUSTOMER SUITABILITY             |               |
| ENTERPRISE (1000+ EMPLOYEES)     | ✓             |
| MEDIUM SIZE (251-1000 EMPLOYEES) | ✓             |
| SMALL BUSINESS (1-250 EMPLOYEES) | ✓             |
| ADDITIONAL PRODUCT INFO          |               |
| MULTI LANGUAGE                   | ✓             |
| MULTI CURRENCY                   | ✓             |
| CUSTOMIZABLE                     | ×             |
| SYSTEM HOSTING                   |               |
| CLOUD                            | ✓             |
| INSTALLED ON PREMISE             | ✓             |
| FURTHER INFORMATION              |               |
| PRICING                          | Not Available |



### **SOFTWARE SCREENSHOTS**