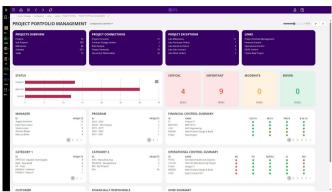

| <b>✓</b>      |
| DOCUMENT MANAGEMENT              | ✓             |
| CUSTOMER SUITABILITY             |               |
| ENTERPRISE (1000+ EMPLOYEES)     | ✓             |
| MEDIUM SIZE (251-1000 EMPLOYEES) | ✓             |
| SMALL BUSINESS (1-250 EMPLOYEES) | ✓             |
| ADDITIONAL PRODUCT INFO          |               |
| MULTI LANGUAGE                   | ✓             |
| MULTI CURRENCY                   | ✓             |
| CUSTOMIZABLE                     | ×             |
| SYSTEM HOSTING                   |               |
| CLOUD                            | ✓             |
| INSTALLED ON PREMISE             | ✓             |
| FURTHER INFORMATION              |               |
| PRICING                          | Not Available |



### **SOFTWARE SCREENSHOTS**