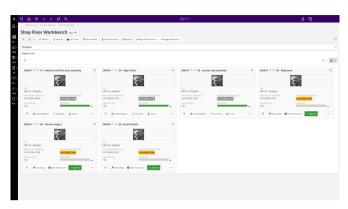

| <b>✓</b>      |
| DOCUMENT MANAGEMENT              | ✓             |
| CUSTOMER SUITABILITY             |               |
| ENTERPRISE (1000+ EMPLOYEES)     | ✓             |
| MEDIUM SIZE (251-1000 EMPLOYEES) | ✓             |
| SMALL BUSINESS (1-250 EMPLOYEES) | ✓             |
| ADDITIONAL PRODUCT INFO          |               |
| MULTI LANGUAGE                   | ✓             |
| MULTI CURRENCY                   | ✓             |
| CUSTOMIZABLE                     | ×             |
| SYSTEM HOSTING                   |               |
| CLOUD                            | ✓             |
| INSTALLED ON PREMISE             | ✓             |
| FURTHER INFORMATION              |               |
| PRICING                          | Not Available |



### **SOFTWARE SCREENSHOTS**