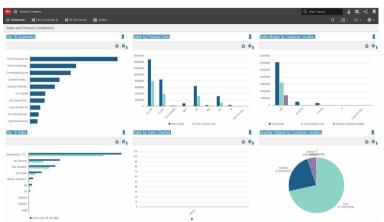

## **SOFTWARE SCREENSHOTS**

Please Approve/Reject new order DC00000412 for Larry's Bicycles. It's value is 41923.0.a...

Mar 19, 2019 at 9:02 AM

Please Approve/Reject new order DC00000403 for MEI001. It's value is 18500.0.and was creat...