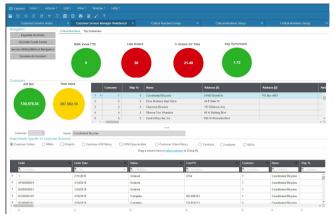

## **SOFTWARE SCREENSHOTS**

Please Approve/Reject new order DC00000412 for Larry's Bicycles. It's value is 41923.0.a...

Mar 19, 2019 at 9:02 AM

Please Approve/Reject new order DC00000403 for MEI001. It's value is 18500.0.and was creat...

Mar 19, 2019 at 9:01 AM

Please Approve/Reject new order DC00000406 for Precision Bicycles. It's value is 3456.0.an...

Feb 27, 2019 at 3:15 PI

Please assign this Req to the appropriate person

Feb 26, 2019 at 10:58 AN