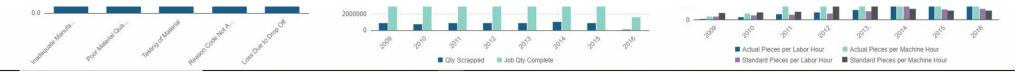

## **SOFTWARE SCREENSHOTS**

Please Approve/Reject new order DC00000412 for Larry's Bicycles. It's value is 41923.0.a...

Mar 19, 2019 at 9:02 AM

Please Approve/Reject new order DC00000403 for MEI001. It's value is 18500.0.and was creat...