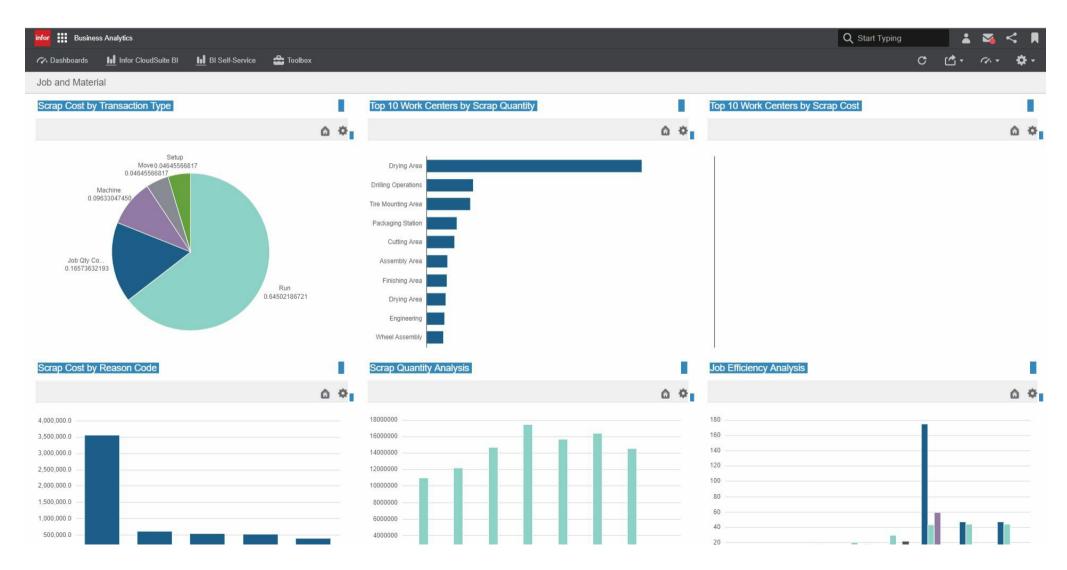

## **SOFTWARE SCREENSHOTS**

Please Approve/Reject new order DC00000412 for Larry's Bicycles. It's value is 41923.0.a...

Mar 19, 2019 at 9:02 AM

Please Approve/Reject new order DC00000403 for MEI001. It's value is 18500.0.and was creat...