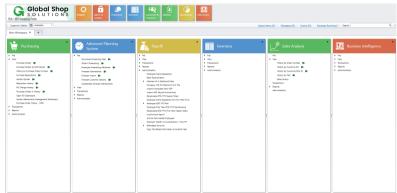

| <b>✓</b>      |
| DOCUMENT MANAGEMENT              | ✓             |
| CUSTOMER SUITABILITY             |               |
| ENTERPRISE (1000+ EMPLOYEES)     | ✓             |
| MEDIUM SIZE (251-1000 EMPLOYEES) | ✓             |
| SMALL BUSINESS (1-250 EMPLOYEES) | ✓             |
| ADDITIONAL PRODUCT INFO          |               |
| MULTI LANGUAGE                   | ✓             |
| MULTI CURRENCY                   | ✓             |
| CUSTOMIZABLE                     | ×             |
| SYSTEM HOSTING                   |               |
| CLOUD                            | ✓             |
| INSTALLED ON PREMISE             | ✓             |
| FURTHER INFORMATION              |               |
| PRICING                          | Not Available |



#### **SOFTWARE SCREENSHOTS**