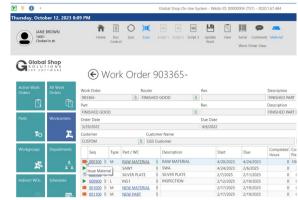

| <b>✓</b>      |
| DOCUMENT MANAGEMENT              | ✓             |
| CUSTOMER SUITABILITY             |               |
| ENTERPRISE (1000+ EMPLOYEES)     | ✓             |
| MEDIUM SIZE (251-1000 EMPLOYEES) | ✓             |
| SMALL BUSINESS (1-250 EMPLOYEES) | ✓             |
| ADDITIONAL PRODUCT INFO          |               |
| MULTI LANGUAGE                   | ✓             |
| MULTI CURRENCY                   | ✓             |
| CUSTOMIZABLE                     | ×             |
| SYSTEM HOSTING                   |               |
| CLOUD                            | ✓             |
| INSTALLED ON PREMISE             | ✓             |
| FURTHER INFORMATION              |               |
| PRICING                          | Not Available |



#### **SOFTWARE SCREENSHOTS**