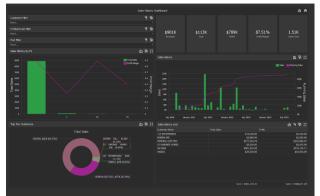

| <b>✓</b>      |
| DOCUMENT MANAGEMENT              | ✓             |
| CUSTOMER SUITABILITY             |               |
| ENTERPRISE (1000+ EMPLOYEES)     | ✓             |
| MEDIUM SIZE (251-1000 EMPLOYEES) | ✓             |
| SMALL BUSINESS (1-250 EMPLOYEES) | ✓             |
| ADDITIONAL PRODUCT INFO          |               |
| MULTI LANGUAGE                   | ✓             |
| MULTI CURRENCY                   | ✓             |
| CUSTOMIZABLE                     | ×             |
| SYSTEM HOSTING                   |               |
| CLOUD                            | ✓             |
| INSTALLED ON PREMISE             | ✓             |
| FURTHER INFORMATION              |               |
| PRICING                          | Not Available |



#### **SOFTWARE SCREENSHOTS**