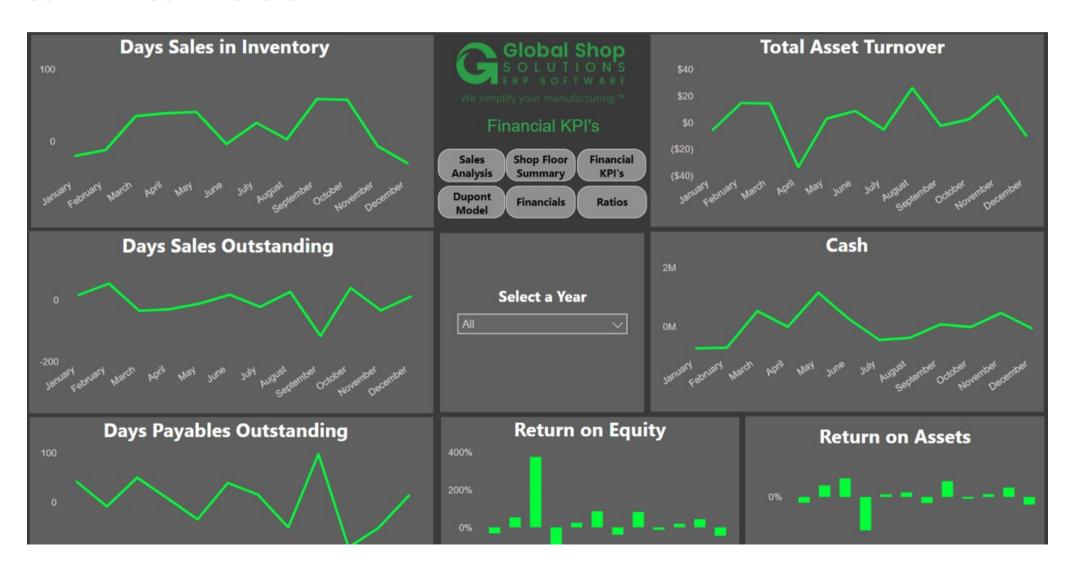

| <b>✓</b>      |
| DOCUMENT MANAGEMENT              | ✓             |
| CUSTOMER SUITABILITY             |               |
| ENTERPRISE (1000+ EMPLOYEES)     | ✓             |
| MEDIUM SIZE (251-1000 EMPLOYEES) | ✓             |
| SMALL BUSINESS (1-250 EMPLOYEES) | ✓             |
| ADDITIONAL PRODUCT INFO          |               |
| MULTI LANGUAGE                   | ✓             |
| MULTI CURRENCY                   | ✓             |
| CUSTOMIZABLE                     | ×             |
| SYSTEM HOSTING                   |               |
| CLOUD                            | ✓             |
| INSTALLED ON PREMISE             | ✓             |
| FURTHER INFORMATION              |               |
| PRICING                          | Not Available |



#### **SOFTWARE SCREENSHOTS**