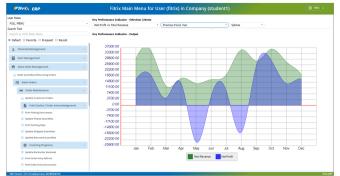

## **SOFTWARE SCREENSHOTS**

| Firrix ERP                             |   |
|----------------------------------------|---|
| User Roles                             |   |
| FULL MENU                              | • |
| Search Text                            |   |
| Search in FGSS Main Menu               |   |
| Default O Favorite O Frequent O Recent |   |
| Financial Management                   | ^ |
| ■ Item Management                      | ^ |
| Sales Order Management                 | v |
| Sales Quotations/Recurring Orders      |   |
| Sales Orders                           | ~ |
| (2001) Order Maintenance               | ~ |
| pupdate Customer Orders                |   |
| Print Quotes / Order Acknowledgments   | ^ |
| Print Picking Documents                |   |
| Update Picked Quantities               |   |
| rint Packing Slips                     |   |
| Update Shipped Quantities              |   |
| Update Returned Quantities             |   |
| the Invoicing Programs                 | ^ |
| Update Backorder Received              |   |
| rint Order Entry Edit List             |   |
| Post Order Entry Documents             |   |
| Contamo Prim Institut                  |   |