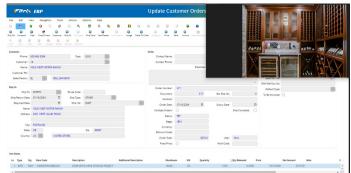

## **SOFTWARE SCREENSHOTS**

| Firrix ERP                             |   |
|----------------------------------------|---|
| User Roles                             |   |
| FULL MENU                              | • |
| Search Text                            |   |
| Search in FGSS Main Menu               |   |
| Default O Favorite O Frequent O Recent |   |
| Financial Management                   | ^ |
| ■ Item Management                      | ^ |
| Sales Order Management                 | v |
| Sales Quotations/Recurring Orders      |   |
| Sales Orders                           | ~ |
| (2001) Order Maintenance               | ~ |
| pupdate Customer Orders                |   |
| Print Quotes / Order Acknowledgments   | ^ |
| Print Picking Documents                |   |
| Update Picked Quantities               |   |
| rint Packing Slips                     |   |
| Update Shipped Quantities              |   |
| Update Returned Quantities             |   |
| the Invoicing Programs                 | ^ |
| Update Backorder Received              |   |
| rint Order Entry Edit List             |   |
| Post Order Entry Documents             |   |
| Contamo Prim Institut                  |   |