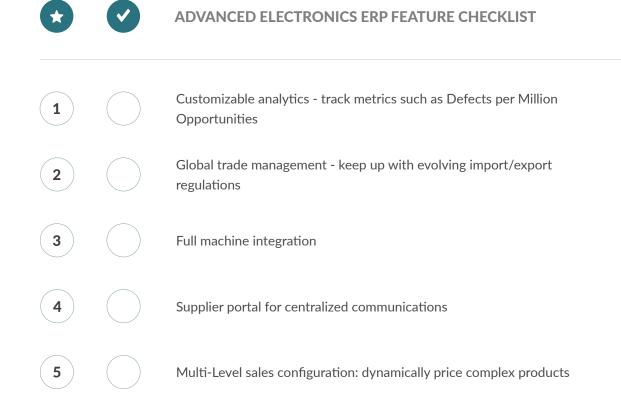

These features might increase overall system cost but are worth considering to streamline operations, and might give you an edge on your competitors.