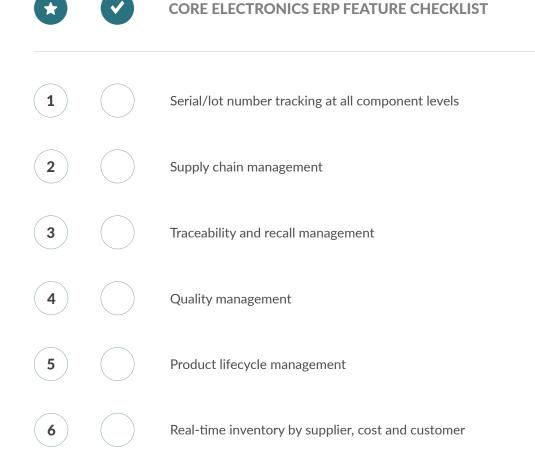

5

Latest statistics on electronics FRF

6

Top 10 electronics ERP systems

Core electronics ERP features focus on inventory, quality control and product turnover. The examples below are common to most electronics ERP projects.

These features might increase overall system cost but are worth considering to streamline operations, and might give you an edge on your competitors.