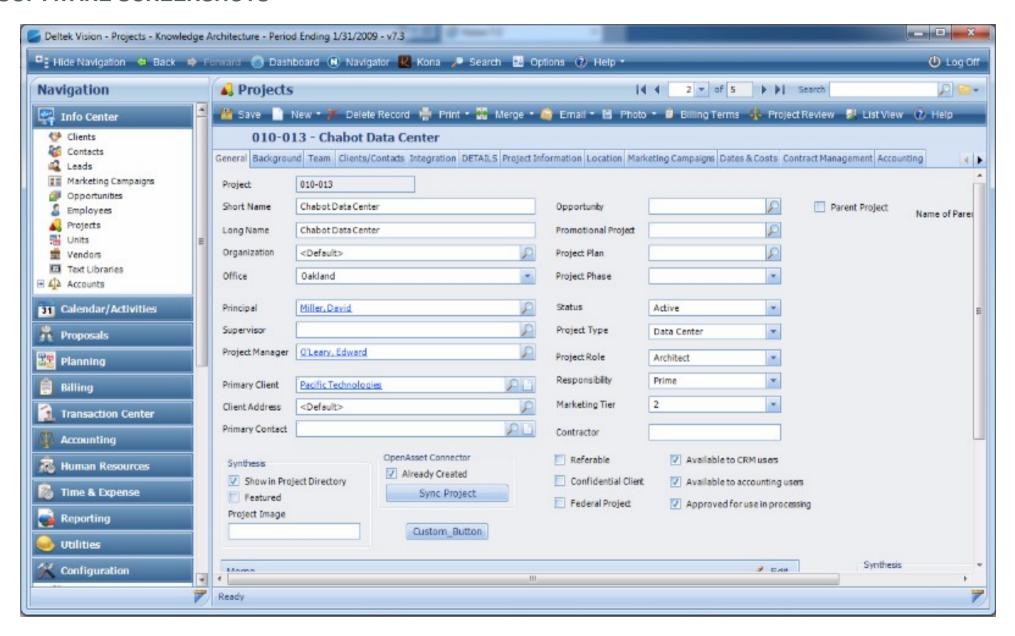

| <b>✓</b> |

| -DOCUMENT MANAGEMENT             |          |
|----------------------------------|----------|
| CUSTOMER SUITABILITY             |          |
| ENTERPRISE (1000+ EMPLOYEES)     | <b>✓</b> |
| MEDIUM SIZE (251-1000 EMPLOYEES) | <b>✓</b> |
| SMALL BUSINESS (1-250 EMPLOYEES) | ×        |
| ADDITIONAL PRODUCT INFO          |          |
| MULTI LANGUAGE                   | <b>✓</b> |
| MULTI CURRENCY                   | <b>✓</b> |
| CUSTOMIZABLE                     | ✓        |
| SYSTEM HOSTING                   |          |
| CLOUD                            | <b>✓</b> |
| INSTALLED ON PREMISE             | <b>✓</b> |
| FURTHER INFORMATION              |          |
| PRICING                          | \$375    |

# Deltek.

# **SOFTWARE SCREENSHOTS**