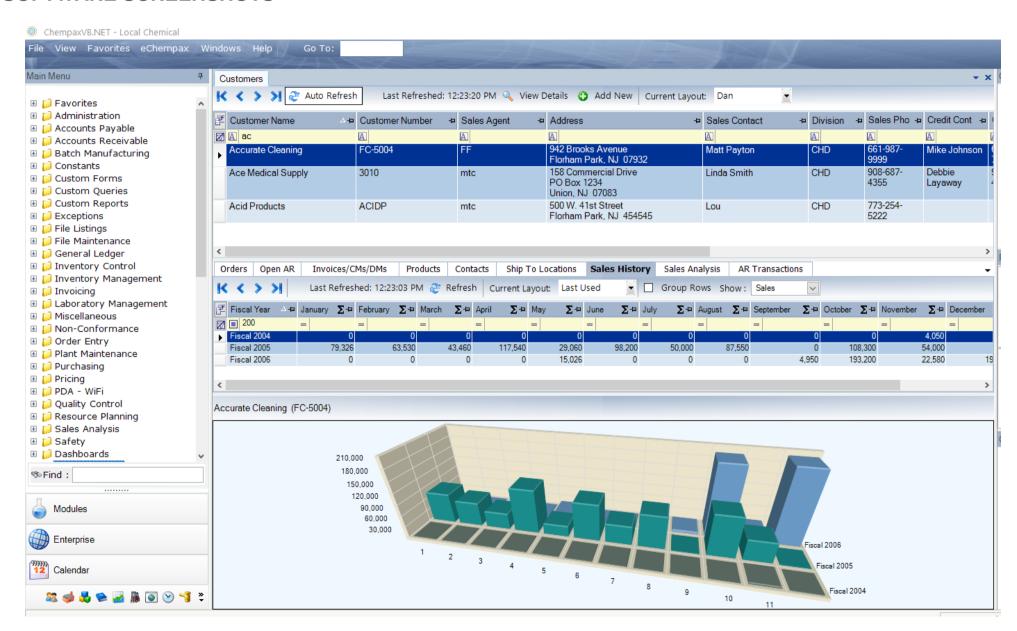

| <b>✓</b>      |
|----------------------------------|---------------|
| CUSTOMER SUITABILITY             |               |
| ENTERPRISE (1000+ EMPLOYEES)     | ✓             |
| MEDIUM SIZE (251-1000 EMPLOYEES) | ✓             |
| SMALL BUSINESS (1-250 EMPLOYEES) | ✓             |
| ADDITIONAL PRODUCT INFO          |               |
| MULTI LANGUAGE                   | ✓             |
| MULTI CURRENCY                   | ✓             |
| CUSTOMIZABLE                     | ×             |
| SYSTEM HOSTING                   |               |
| CLOUD                            | ✓             |
| INSTALLED ON PREMISE             | ✓             |
| FURTHER INFORMATION              |               |
| PRICING                          | Not Available |



## **SOFTWARE SCREENSHOTS**