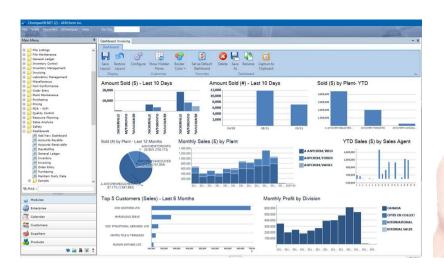

| <b>✓</b>      |
|----------------------------------|---------------|
| CUSTOMER SUITABILITY             |               |
| ENTERPRISE (1000+ EMPLOYEES)     | ✓             |
| MEDIUM SIZE (251-1000 EMPLOYEES) | ✓             |
| SMALL BUSINESS (1-250 EMPLOYEES) | ✓             |
| ADDITIONAL PRODUCT INFO          |               |
| MULTI LANGUAGE                   | ✓             |
| MULTI CURRENCY                   | ✓             |
| CUSTOMIZABLE                     | ×             |
| SYSTEM HOSTING                   |               |
| CLOUD                            | ✓             |
| INSTALLED ON PREMISE             | ✓             |
| FURTHER INFORMATION              |               |
| PRICING                          | Not Available |



## **SOFTWARE SCREENSHOTS**