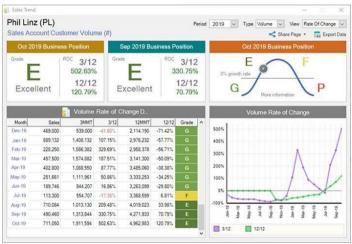

| <b>✓</b>      |
|----------------------------------|---------------|
| CUSTOMER SUITABILITY             |               |
| ENTERPRISE (1000+ EMPLOYEES)     | ✓             |
| MEDIUM SIZE (251-1000 EMPLOYEES) | ✓             |
| SMALL BUSINESS (1-250 EMPLOYEES) | ✓             |
| ADDITIONAL PRODUCT INFO          |               |
| MULTI LANGUAGE                   | ✓             |
| MULTI CURRENCY                   | ✓             |
| CUSTOMIZABLE                     | ×             |
| SYSTEM HOSTING                   |               |
| CLOUD                            | ✓             |
| INSTALLED ON PREMISE             | ✓             |
| FURTHER INFORMATION              |               |
| PRICING                          | Not Available |



## **SOFTWARE SCREENSHOTS**