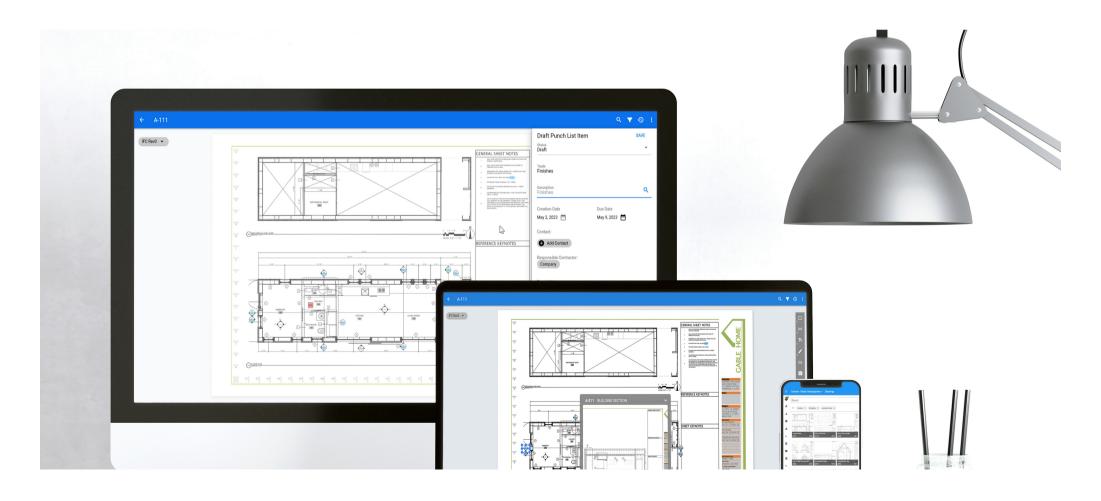

#### **CMIC PROJECT MANAGEMENT**

CMiC's Project Controls solution helps users easily track project budgets, covering time, expenses, suppliers, and costs. It gives teams the tools to spot problems early and make adjustments quickly. With

| access to every version of project documents, teams can stay on top of changes and ensure smooth, successful project execution. |  |
|---------------------------------------------------------------------------------------------------------------------------------|--|
|                                                                                                                                 |  |
|                                                                                                                                 |  |
|                                                                                                                                 |  |
|                                                                                                                                 |  |
|                                                                                                                                 |  |
|                                                                                                                                 |  |
|                                                                                                                                 |  |
|                                                                                                                                 |  |
|                                                                                                                                 |  |
|                                                                                                                                 |  |
|                                                                                                                                 |  |

### **SOFTWARE SCREENSHOTS**