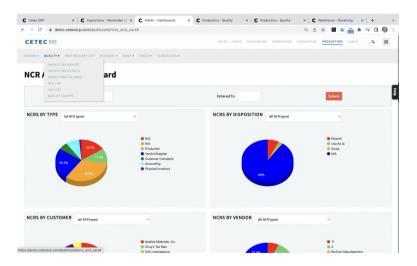

|
| INSTALLED ON PREMISE             | ×                                                 |
| FURTHER INFORMATION              |                                                   |
| PRICING                          | \$50/month/user                                   |
|                                  | From 1 week to 4 months depending on requirements |
| IMPLEMENTATION TIMEFRAME         |                                                   |
| TRAINING COSTS                   | \$200/hour                                        |
| SUPPORT COSTS                    | Priority Support Plan \$500/month                 |
|                                  |                                                   |



# **SOFTWARE SCREENSHOTS**