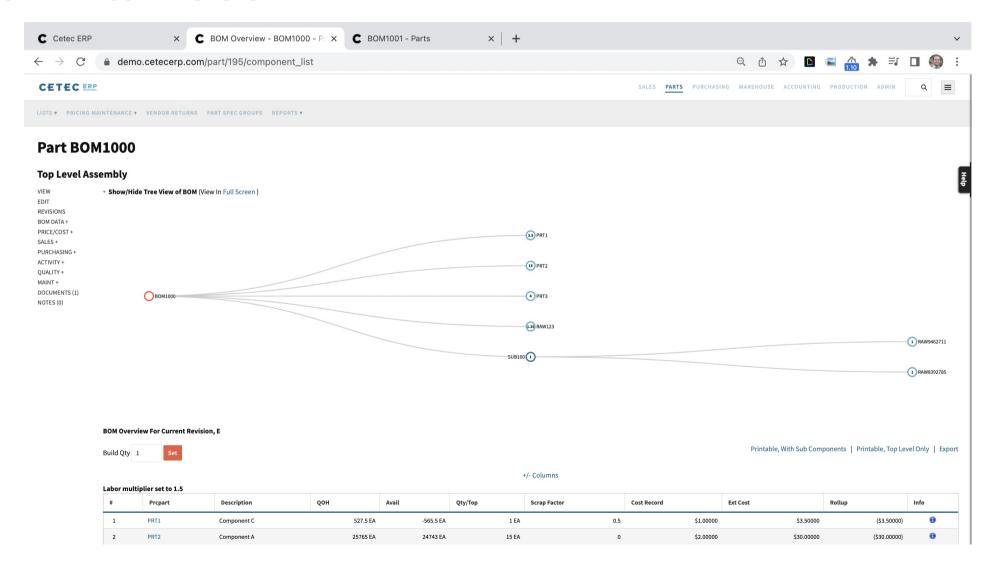

| ✓                                                 |
| INSTALLED ON PREMISE             | ×                                                 |
| FURTHER INFORMATION              |                                                   |
| PRICING                          | \$50/month/user                                   |
|                                  | From 1 week to 4 months depending on requirements |
| IMPLEMENTATION TIMEFRAME         |                                                   |
| TRAINING COSTS                   | \$200/hour                                        |
| SUPPORT COSTS                    | Priority Support Plan \$500/month                 |
|                                  |                                                   |



# **SOFTWARE SCREENSHOTS**