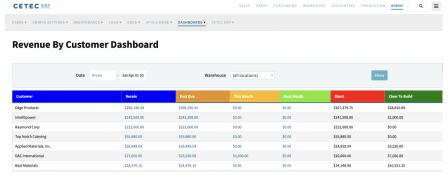

|
| INSTALLED ON PREMISE             | ×                                                 |
| FURTHER INFORMATION              |                                                   |
| PRICING                          | \$50/month/user                                   |
|                                  | From 1 week to 4 months depending on requirements |
| IMPLEMENTATION TIMEFRAME         |                                                   |
| TRAINING COSTS                   | \$200/hour                                        |
| SUPPORT COSTS                    | Priority Support Plan \$500/month                 |
|                                  |                                                   |



# **SOFTWARE SCREENSHOTS**