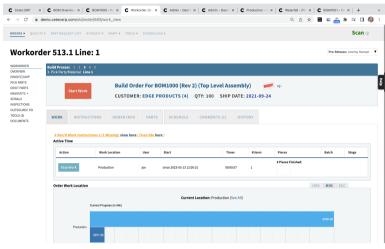

✓                                                 |
| INSTALLED ON PREMISE             | ×                                                 |
| FURTHER INFORMATION              |                                                   |
| PRICING                          | \$50/month/user                                   |
|                                  | From 1 week to 4 months depending on requirements |
| IMPLEMENTATION TIMEFRAME         |                                                   |
| TRAINING COSTS                   | \$200/hour                                        |
| SUPPORT COSTS                    | Priority Support Plan \$500/month                 |
|                                  |                                                   |



# **SOFTWARE SCREENSHOTS**