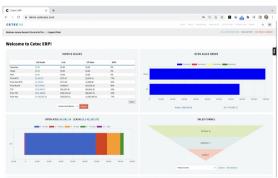

|
| INSTALLED ON PREMISE             | ×                                                 |
| FURTHER INFORMATION              |                                                   |
| PRICING                          | \$50/month/user                                   |
|                                  | From 1 week to 4 months depending on requirements |
| IMPLEMENTATION TIMEFRAME         |                                                   |
| TRAINING COSTS                   | \$200/hour                                        |
| SUPPORT COSTS                    | Priority Support Plan \$500/month                 |
|                                  |                                                   |



# **SOFTWARE SCREENSHOTS**