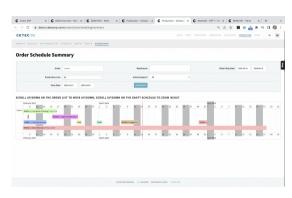

|
| INSTALLED ON PREMISE             | ×                                                 |
| FURTHER INFORMATION              |                                                   |
| PRICING                          | \$50/month/user                                   |
|                                  | From 1 week to 4 months depending on requirements |
| IMPLEMENTATION TIMEFRAME         |                                                   |
| TRAINING COSTS                   | \$200/hour                                        |
| SUPPORT COSTS                    | Priority Support Plan \$500/month                 |
|                                  |                                                   |



# **SOFTWARE SCREENSHOTS**