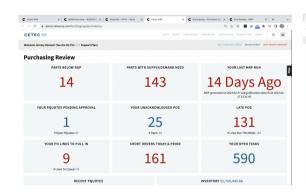

|
| INSTALLED ON PREMISE             | ×                                                 |
| FURTHER INFORMATION              |                                                   |
| PRICING                          | \$50/month/user                                   |
|                                  | From 1 week to 4 months depending on requirements |
| IMPLEMENTATION TIMEFRAME         |                                                   |
| TRAINING COSTS                   | \$200/hour                                        |
| SUPPORT COSTS                    | Priority Support Plan \$500/month                 |
|                                  |                                                   |



# **SOFTWARE SCREENSHOTS**