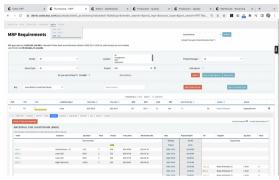

|
| INSTALLED ON PREMISE             | ×                                                 |
| FURTHER INFORMATION              |                                                   |
| PRICING                          | \$50/month/user                                   |
|                                  | From 1 week to 4 months depending on requirements |
| IMPLEMENTATION TIMEFRAME         |                                                   |
| TRAINING COSTS                   | \$200/hour                                        |
| SUPPORT COSTS                    | Priority Support Plan \$500/month                 |
|                                  |                                                   |



# **SOFTWARE SCREENSHOTS**