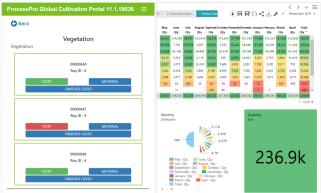

Aptean Process Manufacturing ERP ProcessPro Edition links all information in a business intelligence functionality. There is real-time visibility of information, the platform helps to organize and track manufacturing processes, planning, and execution, inventory management, quality assurance, compliance, financials, sales, and more.

Aptean Process Manufacturing ERP ProcessPro Edition has a single dashboard that can provide such options as a graphical snapshot of productivity to more granular details of project financials. There is the option to run reports, drill down into transaction details and then share this information.

## **SOFTWARE SCREENSHOTS**