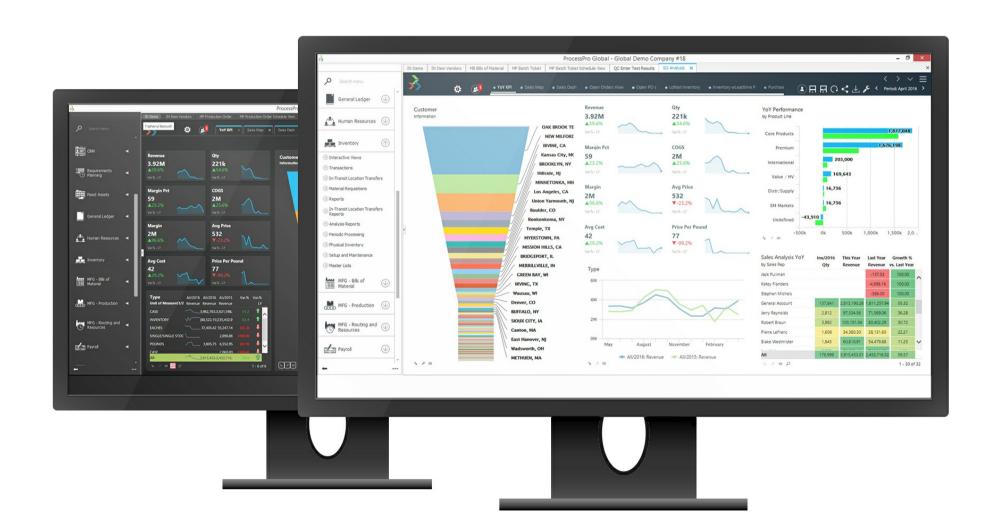

Aptean Process Manufacturing ERP ProcessPro Edition links all information in a business intelligence functionality. There is real-time visibility of information, the platform helps to organize and track manufacturing processes, planning, and execution, inventory management, quality assurance, compliance, financials, sales, and more.

Aptean Process Manufacturing ERP ProcessPro Edition has a single dashboard that can provide such options as a graphical snapshot of productivity to more granular details of project financials. There is the option to run reports, drill down into transaction details and then share this information.

## **SOFTWARE SCREENSHOTS**