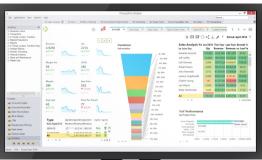

Aptean Process Manufacturing ERP ProcessPro Edition links all information in a business intelligence functionality. There is real-time visibility of information, the platform helps to organize and track manufacturing processes, planning, and execution, inventory management, quality assurance, compliance, financials, sales, and more.

Aptean Process Manufacturing ERP ProcessPro Edition has a single dashboard that can provide such options as a graphical snapshot of productivity to more granular details of project financials. There is the option to run reports, drill down into transaction details and then share this information.

## **SOFTWARE SCREENSHOTS**