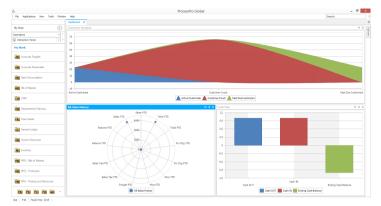

Aptean Process Manufacturing ERP ProcessPro Edition links all information in a business intelligence functionality. There is real-time visibility of information, the platform helps to organize and track manufacturing processes, planning, and execution, inventory management, quality assurance, compliance, financials, sales, and more.

Aptean Process Manufacturing ERP ProcessPro Edition has a single dashboard that can provide such options as a graphical snapshot of productivity to more granular details of project financials. There is the option to run reports, drill down into transaction details and then share this information.

## **SOFTWARE SCREENSHOTS**