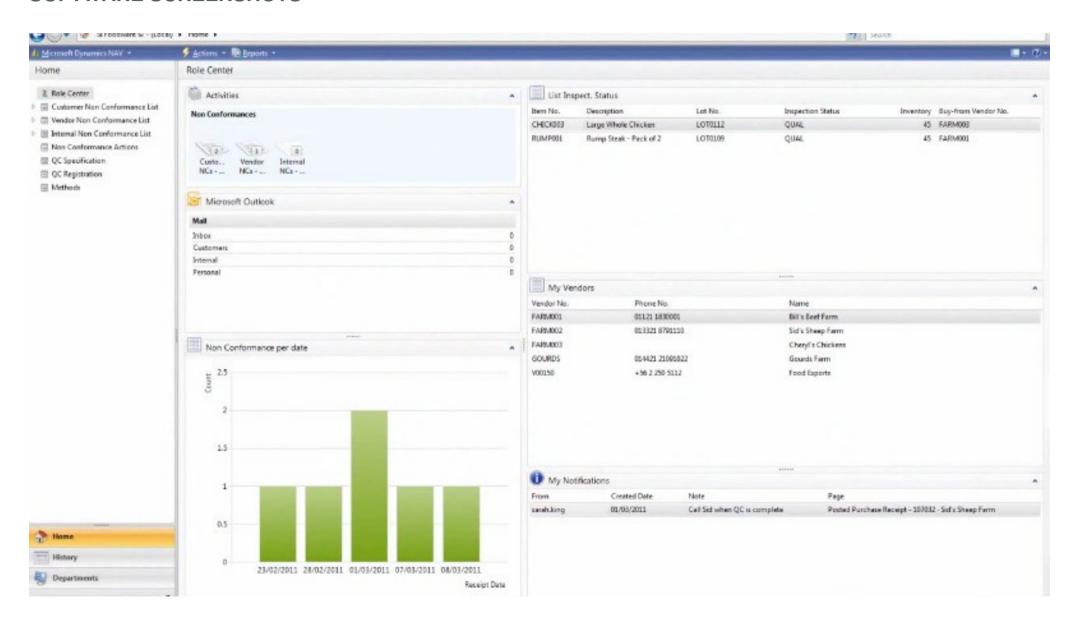

Aptean Food & Beverage ERP Foodware Edition is an ERP for food industry manufacturers and distributors, the software covers much of the specific industry process from recipes to suppliers, to quality control mechanisms. As a food ERP, traceability and compliance tools are central to the system - Aptean Food & Beverage ERP Foodware Edition's quality control features allow companies to keep on top of their product. SI Foodware NAV also offers a host of core functionalities, including finance, production, and party trade. An extensive set of business intelligence tools allows real-time reporting of food-specific key performance indicators and other managerial reports.

## **SOFTWARE SCREENSHOTS**