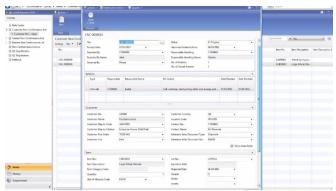

<u> </u>                                       |
| MULTI CURRENCY                   | ✓                                              |
| CUSTOMIZABLE                     | ✓                                              |
| SYSTEM HOSTING                   |                                                |
| CLOUD                            | ✓                                              |
| INSTALLED ON PREMISE             | ✓                                              |
| FURTHER INFORMATION              |                                                |
| PRICING                          | €1150 per user, one-time investment.           |
| IMPLEMENTATION TIMEFRAME         | From 3 weeks to 6 months depending on project. |



Ready for What's Next, Now®

## **SOFTWARE SCREENSHOTS**