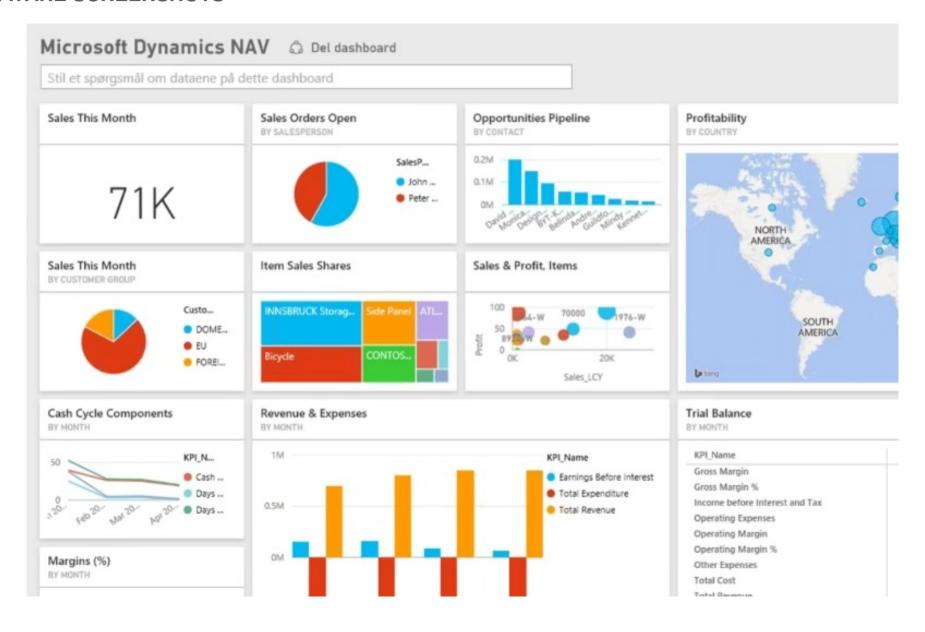

--------------------------------|---------------|
| CUSTOMER SUITABILITY             |               |
| ENTERPRISE (1000+ EMPLOYEES)     | ✓             |
| MEDIUM SIZE (251-1000 EMPLOYEES) | ✓             |
| SMALL BUSINESS (1-250 EMPLOYEES) | ✓             |
| ADDITIONAL PRODUCT INFO          |               |
| MULTI LANGUAGE                   | ✓             |
| MULTI CURRENCY                   | ✓             |
| CUSTOMIZABLE                     | ✓             |
| SYSTEM HOSTING                   |               |
| CLOUD                            | ✓             |
| INSTALLED ON PREMISE             | ✓             |
| FURTHER INFORMATION              |               |
| PRICING                          | Not Available |



Ready for What's Next, Now®

## **SOFTWARE SCREENSHOTS**













TAKEN PRETEINE