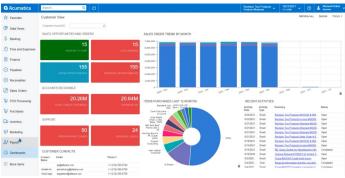

|
| MULTI CURRENCY                   | ✓                                                                 |
| CUSTOMIZABLE                     | ×                                                                 |
| SYSTEM HOSTING                   |                                                                   |
| CLOUD                            | ✓                                                                 |
| INSTALLED ON PREMISE             | ✓                                                                 |
| FURTHER INFORMATION              |                                                                   |
| PRICING                          | Consumption based pricing model, only pay for the resources used. |



## **SOFTWARE SCREENSHOTS**