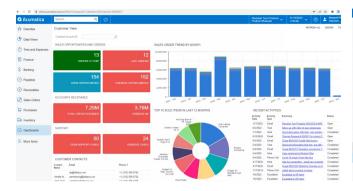

|
| MULTI CURRENCY                   | ✓                                                                 |
| CUSTOMIZABLE                     | ×                                                                 |
| SYSTEM HOSTING                   |                                                                   |
| CLOUD                            | ✓                                                                 |
| INSTALLED ON PREMISE             | ✓                                                                 |
| FURTHER INFORMATION              |                                                                   |
| PRICING                          | Consumption based pricing model, only pay for the resources used. |



## **SOFTWARE SCREENSHOTS**