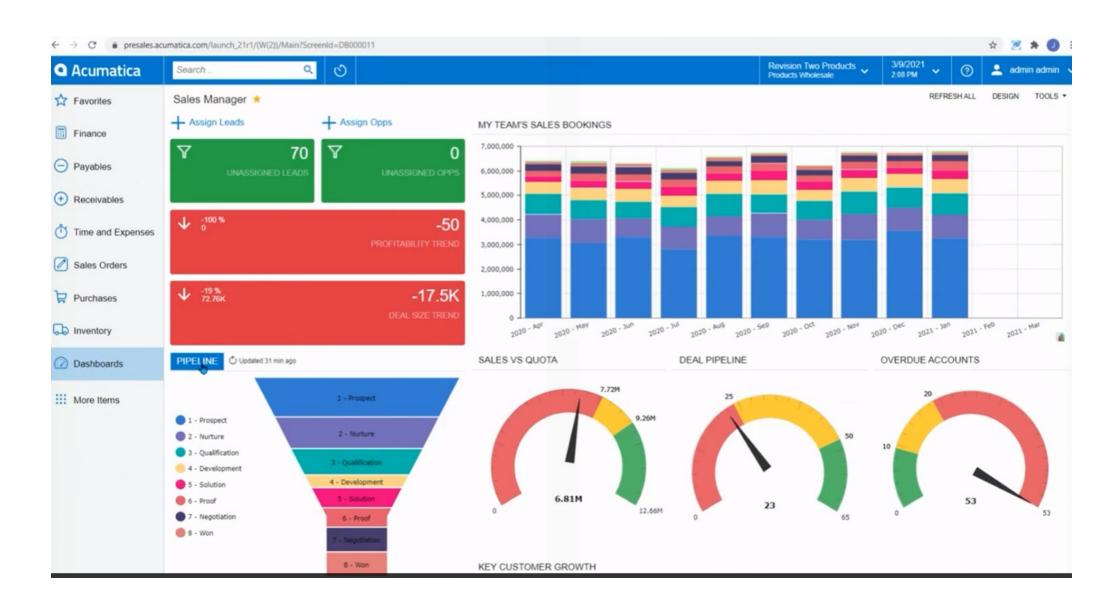

|
| MULTI CURRENCY                   | ✓                                                                 |
| CUSTOMIZABLE                     | ×                                                                 |
| SYSTEM HOSTING                   |                                                                   |
| CLOUD                            | ✓                                                                 |
| INSTALLED ON PREMISE             | ✓                                                                 |
| FURTHER INFORMATION              |                                                                   |
| PRICING                          | Consumption based pricing model, only pay for the resources used. |



## **SOFTWARE SCREENSHOTS**