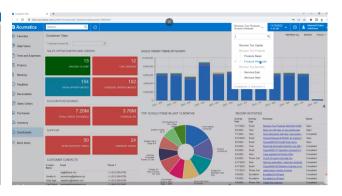

|
| MULTI CURRENCY                   | ✓                                                                 |
| CUSTOMIZABLE                     | ×                                                                 |
| SYSTEM HOSTING                   |                                                                   |
| CLOUD                            | ✓                                                                 |
| INSTALLED ON PREMISE             | ✓                                                                 |
| FURTHER INFORMATION              |                                                                   |
| PRICING                          | Consumption based pricing model, only pay for the resources used. |



## **SOFTWARE SCREENSHOTS**