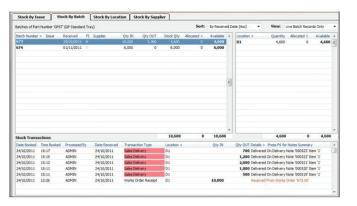

|               |
|----------------------------------|---------------|
| CUSTOMER SUITABILITY             |               |
| ENTERPRISE (1000+ EMPLOYEES)     | ×             |
| MEDIUM SIZE (251-1000 EMPLOYEES) | <b>✓</b>      |
| SMALL BUSINESS (1-250 EMPLOYEES) | ✓             |
| ADDITIONAL PRODUCT INFO          |               |
| MULTI LANGUAGE                   | ×             |
| MULTI CURRENCY                   | ×             |
| CUSTOMIZABLE                     | <b>✓</b>      |
| SYSTEM HOSTING                   |               |
| CLOUD                            | <b>✓</b>      |
| INSTALLED ON PREMISE             | <b>✓</b>      |
| FURTHER INFORMATION              |               |
| PRICING                          | Not Available |



## **SOFTWARE SCREENSHOTS**