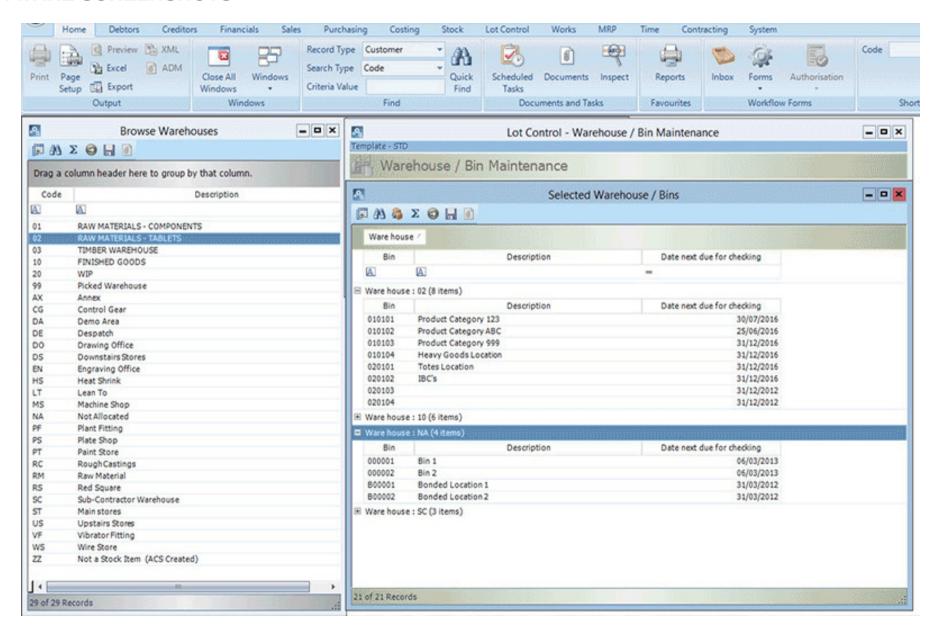

|               |
|----------------------------------|---------------|
| CUSTOMER SUITABILITY             |               |
| ENTERPRISE (1000+ EMPLOYEES)     | ×             |
| MEDIUM SIZE (251-1000 EMPLOYEES) | <b>✓</b>      |
| SMALL BUSINESS (1-250 EMPLOYEES) | ✓             |
| ADDITIONAL PRODUCT INFO          |               |
| MULTI LANGUAGE                   | ×             |
| MULTI CURRENCY                   | ×             |
| CUSTOMIZABLE                     | <b>✓</b>      |
| SYSTEM HOSTING                   |               |
| CLOUD                            | <b>✓</b>      |
| INSTALLED ON PREMISE             | <b>✓</b>      |
| FURTHER INFORMATION              |               |
| PRICING                          | Not Available |



## **SOFTWARE SCREENSHOTS**