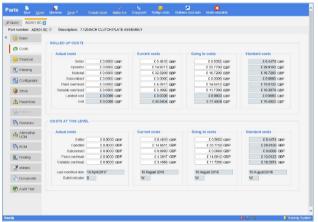

✓                     |
| MEDIUM SIZE (251-1000 EMPLOYEES) | ✓                     |
| SMALL BUSINESS (1-250 EMPLOYEES) | ✓                     |
| ADDITIONAL PRODUCT INFO          |                       |
| MULTI LANGUAGE                   | ✓                     |
| MULTI CURRENCY                   | ✓                     |
| CUSTOMIZABLE                     | ✓                     |
| SYSTEM HOSTING                   |                       |
| CLOUD                            | ✓                     |
| INSTALLED ON PREMISE             | ✓                     |
| FURTHER INFORMATION              |                       |
| PRICING                          | Pricing not available |
| IMPLEMENTATION TIMEFRAME         | 3 months              |



#### **SOFTWARE SCREENSHOTS**