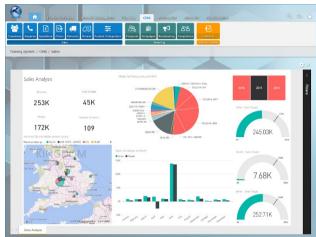

| ✓                     |
| MEDIUM SIZE (251-1000 EMPLOYEES) | ✓                     |
| SMALL BUSINESS (1-250 EMPLOYEES) | ✓                     |
| ADDITIONAL PRODUCT INFO          |                       |
| MULTI LANGUAGE                   | ✓                     |
| MULTI CURRENCY                   | ✓                     |
| CUSTOMIZABLE                     | ✓                     |
| SYSTEM HOSTING                   |                       |
| CLOUD                            | ✓                     |
| INSTALLED ON PREMISE             | ✓                     |
| FURTHER INFORMATION              |                       |
| PRICING                          | Pricing not available |
| IMPLEMENTATION TIMEFRAME         | 3 months              |



#### **SOFTWARE SCREENSHOTS**