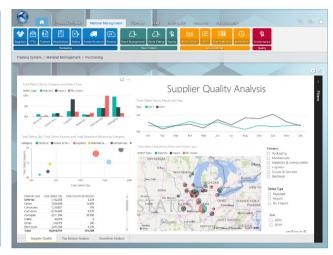

| ✓                     |
| MEDIUM SIZE (251-1000 EMPLOYEES) | ✓                     |
| SMALL BUSINESS (1-250 EMPLOYEES) | ✓                     |
| ADDITIONAL PRODUCT INFO          |                       |
| MULTI LANGUAGE                   | ✓                     |
| MULTI CURRENCY                   | ✓                     |
| CUSTOMIZABLE                     | ✓                     |
| SYSTEM HOSTING                   |                       |
| CLOUD                            | ✓                     |
| INSTALLED ON PREMISE             | ✓                     |
| FURTHER INFORMATION              |                       |
| PRICING                          | Pricing not available |
| IMPLEMENTATION TIMEFRAME         | 3 months              |



#### **SOFTWARE SCREENSHOTS**