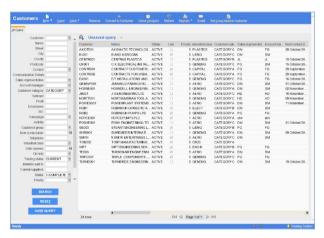

| ✓                     |
| MEDIUM SIZE (251-1000 EMPLOYEES) | ✓                     |
| SMALL BUSINESS (1-250 EMPLOYEES) | ✓                     |
| ADDITIONAL PRODUCT INFO          |                       |
| MULTI LANGUAGE                   | ✓                     |
| MULTI CURRENCY                   | ✓                     |
| CUSTOMIZABLE                     | ✓                     |
| SYSTEM HOSTING                   |                       |
| CLOUD                            | ✓                     |
| INSTALLED ON PREMISE             | ✓                     |
| FURTHER INFORMATION              |                       |
| PRICING                          | Pricing not available |
| IMPLEMENTATION TIMEFRAME         | 3 months              |



#### **SOFTWARE SCREENSHOTS**