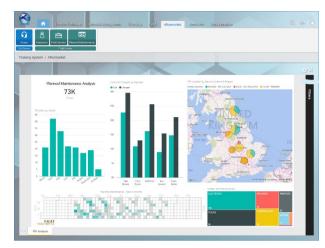

)     | ✓                     |
| MEDIUM SIZE (251-1000 EMPLOYEES) | ✓                     |
| SMALL BUSINESS (1-250 EMPLOYEES) | ✓                     |
| ADDITIONAL PRODUCT INFO          |                       |
| MULTI LANGUAGE                   | ✓                     |
| MULTI CURRENCY                   | ✓                     |
| CUSTOMIZABLE                     | ✓                     |
| SYSTEM HOSTING                   |                       |
| CLOUD                            | ✓                     |
| INSTALLED ON PREMISE             | ✓                     |
| FURTHER INFORMATION              |                       |
| PRICING                          | Pricing not available |
| IMPLEMENTATION TIMEFRAME         | 3 months              |



#### **SOFTWARE SCREENSHOTS**