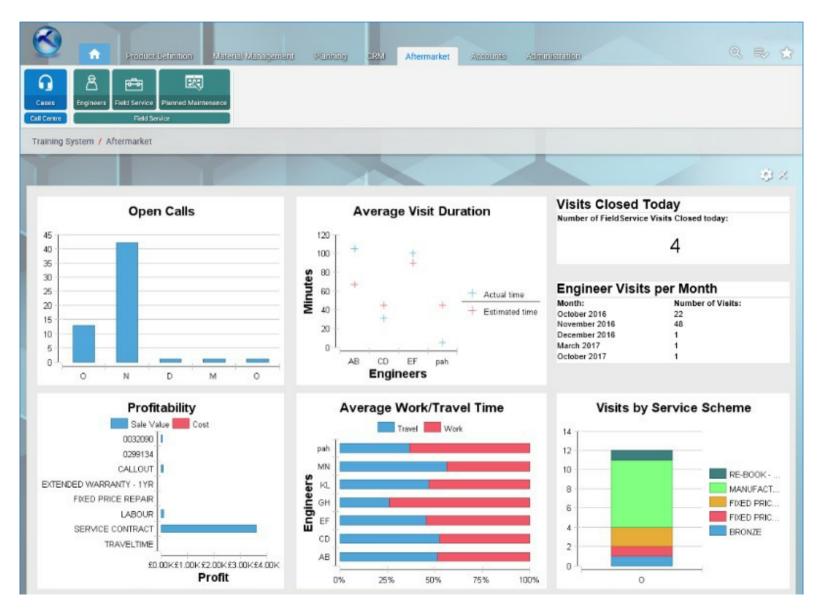

ES)     | ✓                     |
| MEDIUM SIZE (251-1000 EMPLOYEES) | ✓                     |
| SMALL BUSINESS (1-250 EMPLOYEES) | ✓                     |
| ADDITIONAL PRODUCT INFO          |                       |
| MULTI LANGUAGE                   | ✓                     |
| MULTI CURRENCY                   | ✓                     |
| CUSTOMIZABLE                     | ✓                     |
| SYSTEM HOSTING                   |                       |
| CLOUD                            | ✓                     |
| INSTALLED ON PREMISE             | ✓                     |
| FURTHER INFORMATION              |                       |
| PRICING                          | Pricing not available |
| IMPLEMENTATION TIMEFRAME         | 3 months              |



#### **SOFTWARE SCREENSHOTS**