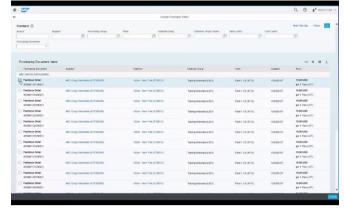

----|-------------------|
| CUSTOMER SUITABILITY             |                   |
| ENTERPRISE (1000+ EMPLOYEES)     | ✓                 |
| MEDIUM SIZE (251-1000 EMPLOYEES) | ✓                 |
| SMALL BUSINESS (1-250 EMPLOYEES) | ×                 |
| ADDITIONAL PRODUCT INFO          |                   |
| MULTI LANGUAGE                   | ✓                 |
| MULTI CURRENCY                   | ✓                 |
| CUSTOMIZABLE                     | ✓                 |
| SYSTEM HOSTING                   |                   |
| CLOUD                            | ✓                 |
| INSTALLED ON PREMISE             | ✓                 |
| FURTHER INFORMATION              |                   |
| PRICING                          | Pricing not known |



# **SOFTWARE SCREENSHOTS**