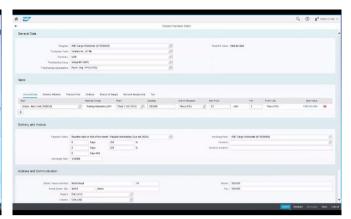

|-------------------|
| CUSTOMER SUITABILITY             |                   |
| ENTERPRISE (1000+ EMPLOYEES)     | ✓                 |
| MEDIUM SIZE (251-1000 EMPLOYEES) | ✓                 |
| SMALL BUSINESS (1-250 EMPLOYEES) | ×                 |
| ADDITIONAL PRODUCT INFO          |                   |
| MULTI LANGUAGE                   | ✓                 |
| MULTI CURRENCY                   | ✓                 |
| CUSTOMIZABLE                     | ✓                 |
| SYSTEM HOSTING                   |                   |
| CLOUD                            | ✓                 |
| INSTALLED ON PREMISE             | ✓                 |
| FURTHER INFORMATION              |                   |
| PRICING                          | Pricing not known |



# **SOFTWARE SCREENSHOTS**