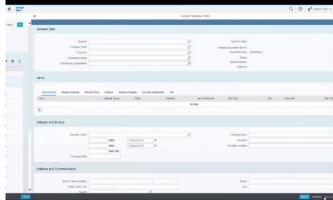

--|-------------------|
| CUSTOMER SUITABILITY             |                   |
| ENTERPRISE (1000+ EMPLOYEES)     | ✓                 |
| MEDIUM SIZE (251-1000 EMPLOYEES) | ✓                 |
| SMALL BUSINESS (1-250 EMPLOYEES) | ×                 |
| ADDITIONAL PRODUCT INFO          |                   |
| MULTI LANGUAGE                   | ✓                 |
| MULTI CURRENCY                   | ✓                 |
| CUSTOMIZABLE                     | ✓                 |
| SYSTEM HOSTING                   |                   |
| CLOUD                            | ✓                 |
| INSTALLED ON PREMISE             | ✓                 |
| FURTHER INFORMATION              |                   |
| PRICING                          | Pricing not known |



# **SOFTWARE SCREENSHOTS**