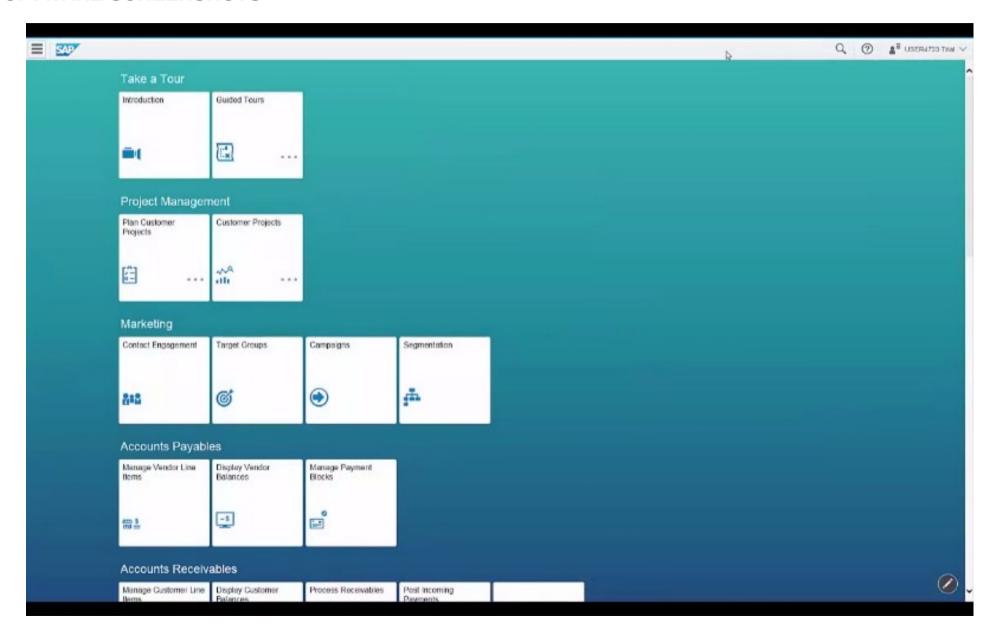

------|-------------------|
| CUSTOMER SUITABILITY             |                   |
| ENTERPRISE (1000+ EMPLOYEES)     | ✓                 |
| MEDIUM SIZE (251-1000 EMPLOYEES) | ✓                 |
| SMALL BUSINESS (1-250 EMPLOYEES) | ×                 |
| ADDITIONAL PRODUCT INFO          |                   |
| MULTI LANGUAGE                   | ✓                 |
| MULTI CURRENCY                   | ✓                 |
| CUSTOMIZABLE                     | ✓                 |
| SYSTEM HOSTING                   |                   |
| CLOUD                            | ✓                 |
| INSTALLED ON PREMISE             | ✓                 |
| FURTHER INFORMATION              |                   |
| PRICING                          | Pricing not known |



# **SOFTWARE SCREENSHOTS**